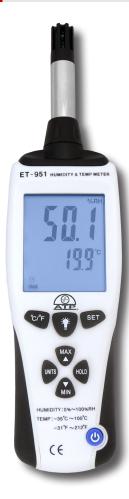

## **DEW POINT THERMO-HYGROMETER**

ET-951

## **PRODUCT DESCRIPTION**

This dew point thermo-hygrometer is a compact, easy-touse, robust instrument for fast, accurate and repeatable measurements of relative humidity, air temperature and dew point. It is ideal for single handed operation when taking measurements in air stream. Suitable for monitoring air conditioning and heating system ducts, controlled environments, storage areas and other critical areas.

- -35° to 100°C x 0.1°
- •0% to 100%RH x 0.1%
- Displays temperature in °C or °F
- Dew point measurement
- Simultaneous display of humidity and temperature readings
- 55mm LCD display with backlight
- Data hold freezes displayed measurements
- Min/max memory for both temperature and humidity
- Low battery indication
- Auto power off after 15 minutes of no activity
- Impact-resistant ABS case with rubber moulded grip and tripod mount bush
- Supplied with hard carry case and battery