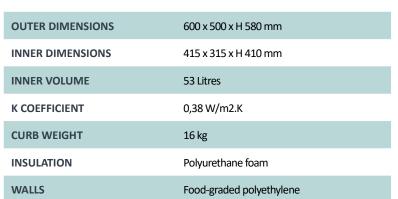

## nformation

**OUTER SIZE** 

Chest and lid made of food-graded monobloc rotomolded polyethylene

Quarter ISO pallet: 500x600mm

2 molded side handles

Inner convection groovings

Embedded label holder

Eutectic plate molded shelf

Molded bossage enabling stacking of BAC

Chest/lid molded hinge, 115° opening

Tubular silicone seal

Embedded closing latch

Eutectic plate TOP 55

Dry ice drawer

Removable castor base fitted with 4 wheels Ø 100 mm: 2 fixed and 2 swivel

Removable castor base fitted with 4 wheels Ø 100 mm: 2 fixed and 2 swivel with brakes

Removable castor base fitted with 4 swivel wheels Ø 100mm : 2 swivel and 2 swivel with brakes

Molded logo

Customized logo on marking plate