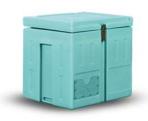

## nformation

**OUTER SIZE** 

Chest and lid made of food-graded monobloc rotomolded polyethylene

Quarter ISO pallet: 500x600mm

2 molded side handles

Inner convection groovings

Embedded label holder

Eutectic plate molded shelf

Molded bossage enabling stacking of BAC

Chest/lid molded hinge, 115° opening

Tubular silicone seal

Embedded closing latch

Eutectic plate TOP 55

Dry ice drawer

Removable castor base fitted with 4 wheels Ø 100 mm: 2 fixed and 2 swivel