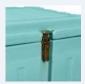

Molded bossage enabling stacking of BAC

Chest/lid molded hinge, 115° opening

Tubular silicone seal

Embedded closing latch

Eutectic plate TOP 55

Dry ice drawer

Removable castor base fitted with 4 wheels Ø 100 mm: 2 fixed and 2 swivel