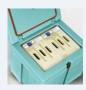

## nformation

**OUTER SIZE** 

Chest and lid made of food-graded monobloc rotomolded polyethylene

Quarter ISO pallet: 500x600mm

2 molded side handles

Inner convection groovings

Embedded label holder

Eutectic plate molded shelf

Molded bossage enabling stacking of BAC

Chest/lid molded hinge, 115° opening

Tubular silicone seal

Embedded closing latch

Eutectic plate TOP 55

Dry ice drawer

Removable castor base fitted with 4 wheels Ø 100 mm: 2 fixed and 2 swivel