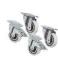

Molded bossage enabling stacking of BAC

Chest/lid molded hinge, 115° opening

Tubular silicone seal

Embedded closing latch

Eutectic plate TOP 55

Dry ice drawer

Removable castor base fitted with 4 wheels Ø 100 mm: 2 fixed and 2 swivel

Removable castor base fitted with 4 wheels Ø 100 mm: 2 fixed and 2 swivel with brakes

Removable castor base fitted with 4 swivel wheels Ø 100mm : 2 swivel and 2 swivel with brakes

Molded logo

Customized logo on marking plate