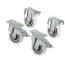

Molded bossage enabling stacking of BAC

Chest/lid molded hinge, 115° opening

Tubular silicone seal

Embedded closing latch

Eutectic plate TOP 55

Dry ice drawer

Removable castor base fitted with 4 wheels Ø 100 mm: 2 fixed and 2 swivel

Removable castor base fitted with 4 wheels Ø 100 mm: 2 fixed and 2 swivel with brakes

Removable castor base fitted with 4 swivel wheels Ø 100mm : 2 swivel and 2 swivel with brakes

Molded logo

Customized logo on marking plate