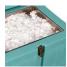

## nformation

**OUTER SIZE** 

Chest and lid made of food-graded monobloc rotomolded polyethylene

Quarter ISO pallet: 500x600mm

2 molded side handles

Inner convection groovings

Embedded label holder

Eutectic plate molded shelf