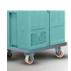

Molded bossage enabling stacking of BAC

Chest/lid molded hinge, 115° opening

Tubular silicone seal

Embedded closing latch

Eutectic plate TOP 55

Dry ice drawer

Removable castor base fitted with 4 wheels Ø 100 mm: 2 fixed and 2 swivel

Removable castor base fitted with 4 wheels Ø 100 mm: 2 fixed and 2 swivel with brakes

Removable castor base fitted with 4 swivel wheels Ø 100mm : 2 swivel and 2 swivel with brakes

Molded logo

Customized logo on marking plate