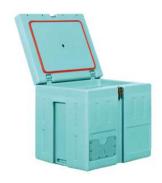

## nformation

**OUTER SIZE** 

Chest and lid made of food-graded monobloc rotomolded polyethylene

Quarter ISO pallet: 500x600mm

2 molded side handles

Inner convection groovings

Embedded label holder

Eutectic plate molded shelf

Molded bossage enabling stacking of BAC

Chest/lid molded hinge, 115° opening

Tubular silicone seal

Embedded closing latch

Eutectic plate TOP 55

Dry ice drawer

Removable castor base fitted with 4 wheels Ø 100 mm: 2 fixed and 2 swivel