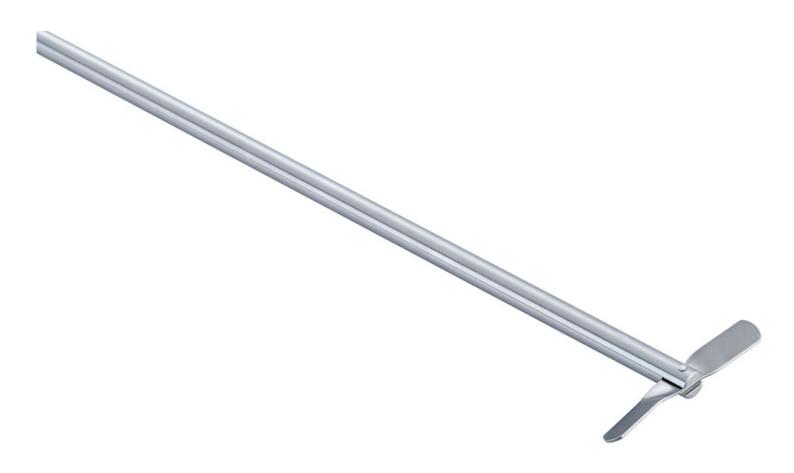

## R 1352 Centrifugal stirrer

Two-bladed, blades open with increasing speed. For stirring in round vessels with narrow necks. Effect is similar to that of a 4-bladed propeller stirrer. Medium to high speeds required.

Stirrer Ø: 60 / 15 mm Shaft Ø: 8 mm Shaft length: 350 mm

| Shaft diameter [mm] Shaft length [mm] 3                     |                |           |         |
|-------------------------------------------------------------|----------------|-----------|---------|
| Shaft diameter [mm] Shaft length [mm] 3 Speed max. [rpm] 20 | Technical Data |           |         |
| Shaft length [mm] 3 Speed max. [rpm] 20                     | Stirrer diame  | eter [mm] | 60 / 15 |
| Speed max. [rpm] 20                                         | Shaft diamet   | er [mm]   | 8       |
|                                                             | Shaft length   | [mm]      | 350     |
| Ident. No. 00007569                                         | Speed max.     | [rpm]     | 2000    |
|                                                             | Ident. No.     | 00007     | 756900  |