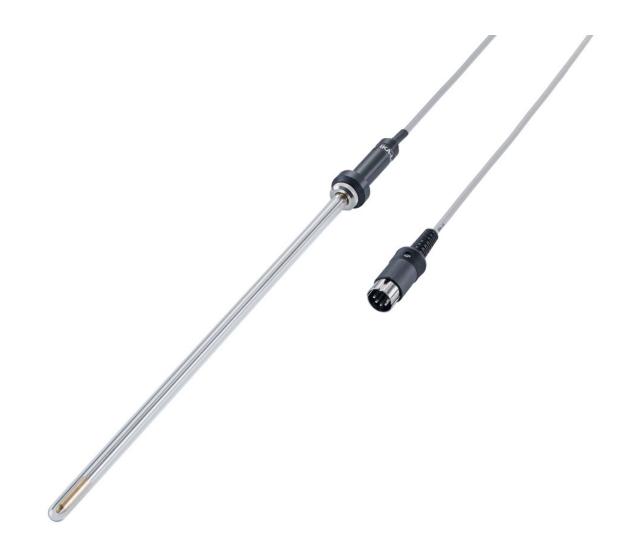

## PT 100.51 Temperature sensor

/// Data Sheet

For use with RET control-visc and RET control-visc white, glass-coated for work with aggressive media such as acid and alkaline solutions. Depth of immersion: 230 mm Diameter: 8 mm

## **Technical Data**

| Probe type                              | Immersion probe             |  |
|-----------------------------------------|-----------------------------|--|
| Sensor type                             | PT100 (DIN IEC 751 Class A) |  |
| Accuracy of temperature measurement [K] | ± (0,15 + 0,2% o.Mv.)       |  |
| Response time t9/10 [sec]               | 10                          |  |
| Temperature measuring range [°C]        | -20 - +350                  |  |
| Material of probe tube                  | stainless steel 1.4571      |  |
| Coating of probe tube                   | glass                       |  |
| Diameter of probe tube [mm]             | 8                           |  |
| Length of probe tube [mm]               | 230                         |  |
| Immersion depth min. [mm]               | 30                          |  |
| Cable length [mm]                       | 1500                        |  |
| Probe connection                        | DIN 41524                   |  |
| Weight [kg]                             | 0.0788                      |  |
| Permissible ambient temperature [°C]    | 5 - 40                      |  |