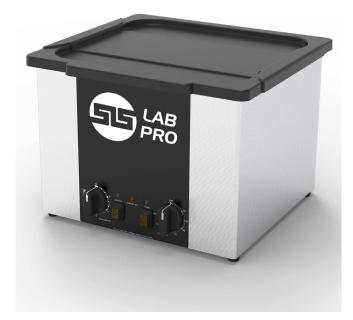

### **SLS2022** 12.5Litre Ultrasonic Bath (Heated)

The SLS Lab Pro range of analogue baths are compact and user friendly, offering effective cleaning and processing of small items in both professional and domestic applications.

Available in heated and unheated versions, the analogue baths allow simple control of time (0 to 15 minutes) and temperature (ambient to 70°C) where heated options are selected.

The SLS2022 is a 12.5Litre ultrasonic bath with heating function to reduce processing time. Each analogue bath is supplied complete with a stainless steel basket and ABS plastic lid, useable as a drip tray to collect excess water when the basket is removed from the tank.