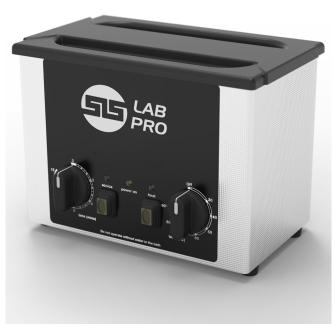

## 2.5Litre Ultrasonic Bath (Heated)

The SLS Lab Pro range of analogue baths are compact and user friendly, offering effective cleaning and processing of small items in both professional and domestic applications.

The SLS2018 is a 2.5Litre ultrasonic bath with heating function to reduce processing time. Each analogue bath is supplied complete with a stainless steel basket and ABS plastic lid, useable as a drip tray to collect excess water when the basket is removed from the tank.

## **SPECIFICATIONS**

Construction Case 304 Stainless Steel

Construction Tank 304 Stainless Steel

Control Analogue (Time & Temperature)

Overall Dimensions 270 x 170 x 210mm (WxDxH)

Tank Dimensions 240 x 140 x 100mm (WxDxH)

Internal Basket Dimensions 210 x 115 x 50mm (WxDxH)

Maximum Capacity 2.75Litres

Working Capacity 2.5Litres

Ultrasonic Power 35W

Ultrasonic Power (per litre) 14W/Litre

Operating Frequency 44kHz

Maximum Heating Capacity Ambient - 70°C