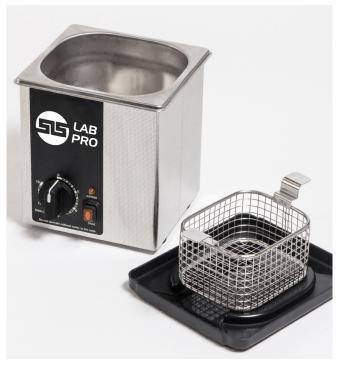

## 1.5Litre Ultrasonic Bath (Heated)

The SLS Lab Pro range of analogue baths are compact and user friendly, offering effective cleaning and processing of small items in both professional and domestic applications.

The SLS2006 is a 1.5Litre ultrasonic bath with heating function to reduce processing time. Each analogue bath is supplied complete with a stainless steel basket and ABS plastic lid, useable as a drip tray to collect excess water when the basket is removed from the tank.

## **SPECIFICATIONS**

Construction Case 304 Stainless Steel

Construction Tank 304 Stainless Steel

Control Analogue (Time)

Overall Dimensions 180 x 160 x 190mm (WxDxH)

Tank Dimensions 150 x 140 x 100mm (WxDxH)

Internal Basket Dimensions 115 x 95 x 63mm (WxDxH)

Maximum Capacity 1.75Litres

Working Capacity 1.5Litres

Ultrasonic Power 35W

Ultrasonic Power (per litre) 23.3W/Litre

Operating Frequency 44kHz

Maximum Heating Capacity Ambient - 70°C\*

Heater Power 80W

Timer 0 – 15 minutes

Mains Connection 220 - 240Vac (50 - 60Hz)

Drain Outlet Not applicable

Lid ABS Plastic

Basket 304 Stainless Steel

Gross Weight (inc. lid, basket & packaging) 4.5kg

Net Weight 3.7kg