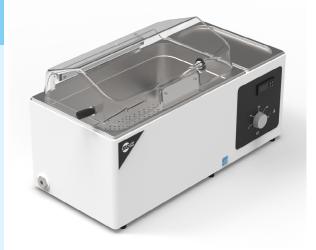

## SLS Lab Pro Shaking Water Bath 28L

with Clear Polycarbonate Lid Code: SLS1528

## Description

Shaking water bath, featuring precision PID temperature control with an option to enable a run back timer. The controls allow observation of set and actual temperature simultaneously. Heaters and temperature sensor are concealed under the tank and provide a clutter free working area which is easy to wipe clean. The heating footprint covers the underside of the tank and with a low mass provides rapid energy transfer, resulting in quicker heat up times and a reduction in energy consumption and improved temperature uniformity. Comprising of a high-quality corrosion resistant stainless-steel tank, with a bright clean finish. Painted surfaces feature anti-bacterial finish which is a hygienic coating and actively inhibits bacterial growth.

- Bold LED display of measured temperatures in realtime and in increments of ±0.1°C, using a precision PID temperature controller
- Easy to use controls for setting temperature and time
- Features auto setting temperature alarm protecting your work at set temperature
- Every unit undergoes a factory calibration at two temperatures for validation
- Shaking speed control is by analogue dial pointer graduated in 100rpm divisions from 0 - 400rpm. Stroke length is variable up to 40mm

### Specification

Construction Stainless steel 304 spec tank. Painted surfaces feature "anti-bacterial technology" which inhibits

bacterial growth

715w x 332d x 290h mm Overall dimensions Tank dimensions 500w x 298d x 200h mm

28 litres Tank maximum

Ambient +5°C to 100°C, PID digital LED display showing actual and set temperature, resolution 0.1°C Temperature range

Timer Run back timer, variable setting up to 99 hr Stability Over temperature alarm and thermal cut out

Shaking control 0 to 400 strokes / 0 to 200rpm - stroke length variable up to 40mm Shaking

Drain Outlet fitted Heater 1000W

0.55kWh @ 37°C Energy use

Voltage

Packed size 80 x 43 x 33cm, 22.5kg

Warranty 3 years