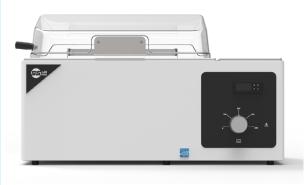

## SLS Lab Pro Shaking Water Bath 28L

with Clear Polycarbonate Lid Code: SLS1528

## Description

Shaking water bath, featuring precision PID temperature control with an option to enable a run back timer. The controls allow observation of set and actual temperature simultaneously. Heaters and temperature sensor are concealed under the tank and provide a clutter free working area which is easy to wipe clean. The heating footprint covers the underside of the tank and with a low mass provides rapid energy transfer, resulting in quicker heat up times and a reduction in energy consumption and improved temperature uniformity. Comprising of a high-quality corrosion resistant stainless-steel tank, with a bright clean finish. Painted surfaces feature anti-bacterial finish which is a hygienic coating and actively inhibits bacterial growth.

- Bold LED display of measured temperatures in realtime and in increments of ±0.1°C, using a precision PID temperature controller
- Easy to use controls for setting temperature and time
- Features auto setting temperature alarm protecting your work at set temperature
- Every unit undergoes a factory calibration at two temperatures for validation
- Shaking speed control is by analogue dial pointer graduated in 100rpm divisions from 0 - 400rpm. Stroke length is variable up to 40mm

### Specification

Construction Stainless steel 304 spec tank. Painted surfaces feature "anti-bacterial technology" which inhibits

bacterial growth

715w x 332d x 290h mm Overall dimensions Tank dimensions 500w x 298d x 200h mm

28 litres Tank maximum

Ambient +5°C to 100°C, PID digital LED display showing actual and set temperature, resolution 0.1°C Temperature range

Timer Run back timer, variable setting up to 99 hr Stability Over temperature alarm and thermal cut out

Shaking control 0 to 400 strokes / 0 to 200rpm - stroke length variable up to 40mm Shaking

Drain Outlet fitted Heater 1000W

0.55kWh @ 37°C Energy use

Voltage

Packed size 80 x 43 x 33cm, 22.5kg

Warranty 3 years