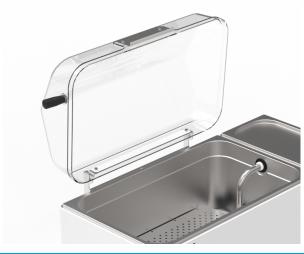

## Description

Shaking water bath, featuring precision PID temperature control with an option to enable a run back timer. The controls allow observation of set and actual temperature simultaneously. Heaters and temperature sensor are concealed under the tank and provide a clutter free working area which is easy to wipe clean. The heating footprint covers the underside of the tank and with a low mass provides rapid energy transfer, resulting in quicker heat up times and a reduction in energy consumption and improved temperature uniformity. Comprising of a high-quality corrosion resistant stainless-steel tank, with a bright clean finish. Painted surfaces feature anti-bacterial finish which is a hygienic coating and actively inhibits bacterial growth.

### Specification

Construction Stainless steel 304 spec tank. Painted surfaces feature "anti-bacterial technology" which inhibits

bacterial growth

715w x 332d x 290h mm Overall dimensions Tank dimensions 500w x 298d x 200h mm