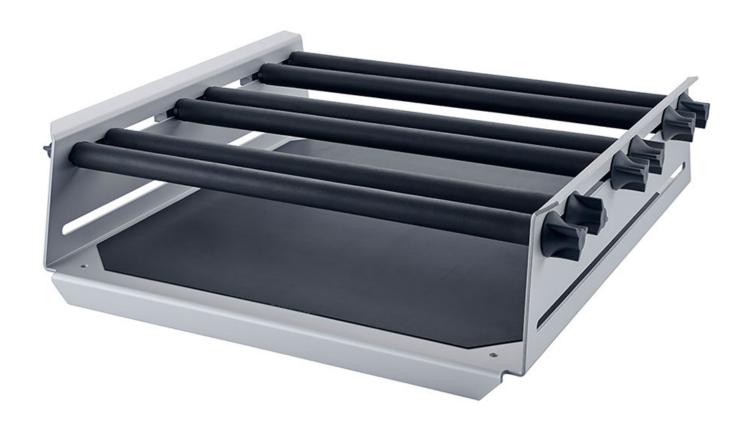

## **AS 4000.1 Universal attachment**

/// Data Sheet

For various types of vessels. Infinitely variable clamping rolls allow universal adaptation to the vessels.

Dimensions (W x D x H): 480 x 500 x 120 mm

Set-up plate: 380 x 410 mm

Flask capacity: 54 x AS 2.1 (25 ml), 35 x AS 2.2 (50 ml), 24 x AS 2.3 (100 ml), 12 x AS 2.4 (250 ml), 9 x AS 2.5 (500

ml), 6 x AS 2.6 (1000 ml), 4 x AS 2.7 (2000 ml)

Weight: 3.200 g

Clamping screws for fixing the attachment are included in the scope of delivery of the KS 4000 incubator shaker.