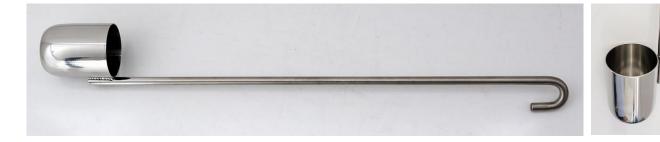

## 2. Photo:

## 3. Product Information:

Part No. 5005A-250

Description Stainless Steel Dipper – 250ml

Material of Construction: 316L stainless steel

Method of Construction: Fully Welded Construction

Surface Finish: Cup better than 0.5 microns Ra

Handle better than 1.0 microns Ra

Nominal Cup Volume: 250ml
Brimful Cup Volume: 250ml
Overall Length: 600mm
Max. Width (cup and handle) 73mm
Cup Diameter: 63mm
Cup Height: 80mm
Nominal Weight: 555g

BSE/TSE statement: All polishing compounds used in the manufacture of this product are