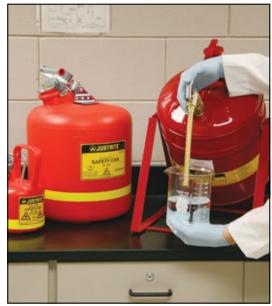

## for Laboratories

Tilt cradle allows can to swing forward for dispensing while holding can securely on bench top.

## **Safety Dispensing Cans**

With all the benefits of our classic Type I safety cans (see page 4), these self-closing and leakproof cans come with faucets to make them the choice of lab professionals for safe dispensing of hazardous liquids into small flasks and beakers. Fill spouts have self-closing pressure-relief caps and stainless steel flame arresters. Self-closing brass faucets provide trouble-free dispensing. Cans fitted with the 08540 faucet offer more controlled dispensing, while faucet 08902 provides a greater flow.

**Steel Tilt Cans** have a faucet on top and the can rests in a sturdy metal cradle. Cradle base measures 13-13/16 x 14-in (351-mm x 356-mm).

All styles are FM approved.

Store & secure chemicals . . . For security against unauthorized use, store safety cans in lockable Sure-Grip® EX safety cabinets – see pages 45-52.