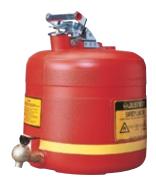

## **Safety Dispensing Cans**

With all the benefits of our classic Type I safety cans (see page 4), these self-closing and leakproof cans come with faucets to make them the choice of lab professionals for safe dispensing of hazardous liquids into small flasks and beakers. Fill spouts have self-closing pressure-relief caps and stainless steel flame arresters. Self-closing brass faucets provide trouble-free dispensing. Cans fitted with the 08540 faucet offer more controlled dispensing, while faucet 08902 provides a greater flow.

**Polyethylene Safety Dispensing Can** has superb corrosion protection, and a unique current-carrying carbon insert embedded into the container allows for proper grounding.

**Steel & Poly Shelf Cans** have a faucet mounted 2-in (51-mm) above the bottom to eliminate the need to lift the cans during dispensing.

**Steel Tilt Cans** have a faucet on top and the can rests in a sturdy metal cradle. Cradle base measures 13-13/16 x 14-in (351-mm x 356-mm).

All styles are FM approved.

Store & secure chemicals . . . For security against unauthorized use, store safety cans in lockable Sure-Grip® EX safety cabinets – see pages 45-52.