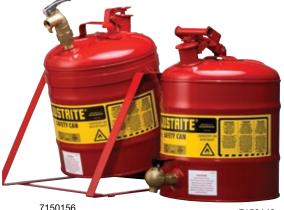

**Steel Tilt Cans** have a faucet on top and the can rests in a sturdy metal cradle. Cradle base measures 13-13/16 x 14-in (351-mm x 356-mm).

All styles are FM approved.

Store & secure chemicals . . . For security against unauthorized use, store safety cans in lockable Sure-Grip® EX safety cabinets – see pages 45-52.

14545Z

7150140

| Description and Capacity                                                 | Can Dimensions<br>OD x H          | Approv/Lstg<br>Regulation | Red Can<br>Model No | Yellow Can<br>Model No | Ship Wt<br>lb/kg |
|--------------------------------------------------------------------------|-----------------------------------|---------------------------|---------------------|------------------------|------------------|
| 2.5 gallon (9.5 L) steel safety shelf can with bottom faucet 08540       | 11.75 x 11.5 in<br>298 x 292 mm   | FM                        | 7225140             | _                      | 9/4              |
| 2.5 gallon (9.5 L) steel safety shelf can with bottom faucet 08902       |                                   |                           | 7225150Z            | 7225250                |                  |
| 5 gallon (19 L) steel safety shelf can with bottom faucet 08540          | 11.75 x 16.875 in<br>298 x 429 mm |                           | 7150140             | 7150240                |                  |
| 5 gallon (19 L) steel safety shelf can with bottom faucet 08902          |                                   |                           | 7150150Z            | 7150250                |                  |
| 5 gallon (19 L) tilt steel safety can with top faucet 08540 and stand    | 11.75 x 15.875 in<br>298 x 403 mm |                           | 7150146             | _                      | 13/6             |
| 5 gallon (19 L) tilt steel safety can with top faucet 08902 and stand    |                                   | FM, UL                    | 7150156             | _                      |                  |
| 5 gallon (19 L) poly safety shelf can with self-close brass faucet 08540 | 11.5 x 17 in<br>292 x 432 mm      | FM                        | 14545Z              | _                      | 11/5             |