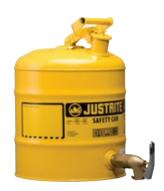

## **Safety Dispensing Cans**

With all the benefits of our classic Type I safety cans (see page 4), these self-closing and leakproof cans come with faucets to make them the choice of lab professionals for safe dispensing of hazardous liquids into small flasks and beakers. Fill spouts have self-closing pressure-relief caps and stainless steel flame arresters. Self-closing brass faucets provide trouble-free dispensing. Cans fitted with the 08540 faucet offer more controlled dispensing, while faucet 08902 provides a greater flow.

**Polyethylene Safety Dispensing Can** has superb corrosion protection, and a unique current-carrying carbon insert embedded into the container allows for proper grounding.

**Steel & Poly Shelf Cans** have a faucet mounted 2-in (51-mm) above the bottom to eliminate the need to lift the cans during dispensing.