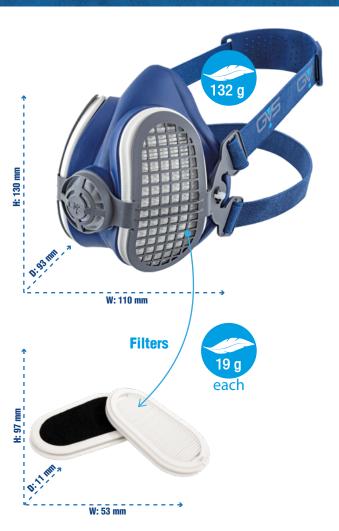

# Weight

Mask + Filter: net (S/M) 132 g; (M/L) 140 g gross (S/M) 187 g; (M/L) 195 g Filter: net 19 g each; both net 38 g, gross 61 g