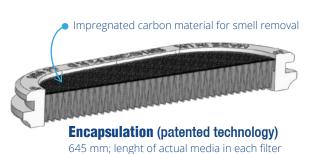

## Shelf Live

5 years (mask & filters) See storage conditions on Instructions for Use. Filters are re-usable and changeable.

- Mask: Medical grade TPE Conforms to ISO 10993-10: 2010 for irritations. Mask body latex and silicone free, odour free. Valve Body in Nylon, Inhalation/Exhalation diaphragm in Silicone. 4 point adjustable elasticated head and neck strap with comfort pad in TPE.
- Filters: Mechanical type multi-layer HESPA Synthetic media with TPE flexible overmolded / encapsulated. Glued additional carbon activated impregnated media.