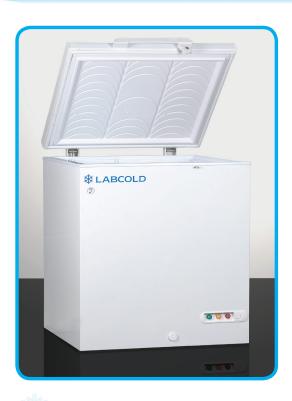

Did you know that 25% of chemical accidents are caused by improper storage?

Source: US Chemical Safety and Laboratory Investigation Board

Designed specifically for laboratory safety with a sparkfree interior and factory fitted with a door lock for optimum security. This model comes with a storage basket to assist with organisation and storage. Please ask at time of order for additional baskets. This chest freezer has manual defrost for greater operator control.

## RLCF0720 Sparkfree Chest Freezer

| Part Number                    | RLCF0720                               |
|--------------------------------|----------------------------------------|
| Capacity (Litres)              | 215                                    |
| Style                          | Chest Freezer                          |
| Exterior Dimensions<br>(HxWxD) | 860 x 725 x 730mm<br>(ncluding Handle) |
| Interior Dimensions<br>(HxWxD) | 720 x 580 x 530mm                      |
| Weight                         | 46kg                                   |
| <b>Energy Consumption</b>      | 1.01kWh/24hr                           |
| <b>Operating Temperature</b>   | -18°C to -25°C                         |
| Factory Set Point              | -20°C                                  |
| Interior Construction          | Aluminium                              |
| <b>Exterior Construction</b>   | White Enamel                           |
| Lid Style                      | Solid                                  |
| Door Lock                      | $\checkmark$                           |
| Baskets                        | 1                                      |
| Basket Dimension<br>(HxWxD)    | 200 x 250 x 500mm                      |
| Feet                           | 4 (adjustable)                         |
| High Temperature Alarm         | Visual                                 |
| Manual Defrost                 | $\checkmark$                           |
| Eco Friendly Refrigerant       | $\checkmark$                           |