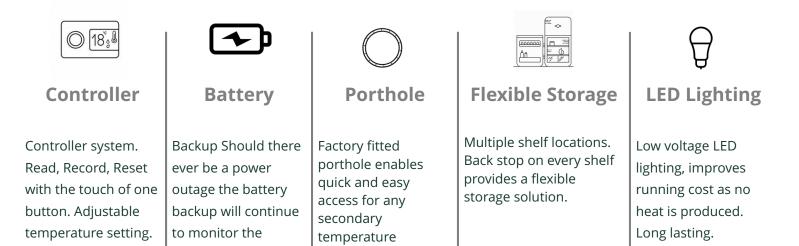

## **KEY FEATURES**

- 1°C to 5°C temperature range
- Core temperature display, represents your vaccine vial through the <u>cool</u> temperature probe

- External digital controller and temperature display
- Annual service and Calibration Available
- Battery back up
- Fitted lock and 2 keys
- Audible and visual temperature alarms
- 5 year warranty as a standard

monitoring probes.

internal temperature

of the fridge.

| Gross Capacity (litres)              | 148                                         |
|--------------------------------------|---------------------------------------------|
| Net Capacity (litres)                | 145                                         |
| Unit External Width (mm)             | 595                                         |
| Unit External Depth (mm)             | 595                                         |
| Unit External Height (mm)            | 820                                         |
| Product Weight (kg)                  | 38                                          |
| Packed Width (mm)                    | 650                                         |
| Packed Depth (mm)                    | 650                                         |
| Packed Height (mm)                   | 875                                         |
| Packed Weight (kg)                   | 41                                          |
| Temperature Range                    | +1°C to +5°C (set point tolerance + or – 2) |
| Colour                               | White/Gray                                  |
| External Finish                      | Painted Steel                               |
| Internal Finish                      | Painted Steel                               |
| Battery Back up                      | Yes                                         |
| Door Finish                          | Painted Steel/Solid                         |
|                                      |                                             |
| Door Type                            | Solid                                       |
| Door Style                           | Hinged, Right hand                          |
| Door Liner                           | Flat                                        |
| Door Open Depth (mm)                 | 1145                                        |
| Replacement Door Seal                | No                                          |
| Open Door Sensor                     | Yes                                         |
| Lock                                 | Yes, 2 Keys                                 |
| Adjustable Feet (number & position)  | 2 – adjustable                              |
| Porthole                             | Yes                                         |
| Porthole Location                    | Rear, Middle                                |
| Temperature Display on Panel         | Yes                                         |
| Temperature Alarm                    | Yes                                         |
| Remote Alarm Contacts                | Yes                                         |
| Audible Alarms                       | Yes                                         |
| Visual Alarms                        | Yes                                         |
| Number of Shelves                    | 3 (2 full size & 1 small base)              |
| Number of Shelf Positions            | 10+                                         |
| Shelf Material                       | Plastic Coated Wire                         |
| Interior Light                       | Yes                                         |
| Light Type                           | LED                                         |
| Light Activation                     | Switch                                      |
| Fan                                  | Yes                                         |
| Spark Free                           | No                                          |
| Controller Type                      | Digital, External                           |
| Number of Probes                     | 2                                           |
| Probe Type                           | Air & Load                                  |
| Ambient Temperature Range            | 10°C to 30°C                                |
| Refrigerant Type                     | R600a                                       |
| CFC Free                             | Yes                                         |
| HCFC Free                            | Yes                                         |
| Ammonia Free                         | Yes                                         |
| UK 3 Pin Plug                        | Yes                                         |
| Other Plug Types Available           | No                                          |
| Voltage Supply                       | 220-240V / 50Hz                             |
| Blowing Agent                        | Cyclopentane                                |
| Wall Brackets                        | No                                          |
| Optional Drawer System               | Yes                                         |
| Optional Digital Lock                | Yes                                         |
| Other Door Option                    | N/A                                         |
| Certification                        | CE                                          |
| Noise Level (dbA)                    | 50                                          |
|                                      |                                             |
| Input Power (W)<br>Cable Length (CM) | 110                                         |
|                                      | 160                                         |
| Energy Consumption (KW/year)         | 237.25                                      |
| Energy Consumption (KW/24hr)         | 0.65                                        |