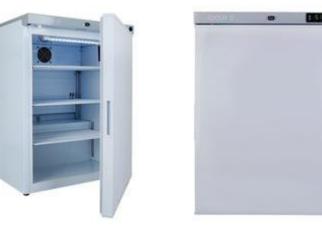

**Under-counter Solid Door Ward Refrigerator 145L** 

## **KEY FEATURES**

- 1°C to 5°C temperature range
- Core temperature display, represents your vaccine vial through the <u>cool</u> temperature probe

- External digital controller and temperature display
- Annual service and Calibration Available
- Battery back up
- Fitted lock and 2 keys
- Audible and visual temperature alarms
- 5 year warranty as a standard

monitoring probes.

internal temperature

of the fridge.

| Gross Capacity (litres)              | 148                                         |
|--------------------------------------|---------------------------------------------|
| Net Capacity (litres)                | 145                                         |
| Unit External Width (mm)             | 595                                         |
| Unit External Depth (mm)             | 595                                         |
| Unit External Height (mm)            | 820                                         |
| Product Weight (kg)                  | 38                                          |
| Packed Width (mm)                    | 650                                         |
| Packed Depth (mm)                    | 650                                         |
| Packed Height (mm)                   | 875                                         |
| Packed Weight (kg)                   | 41                                          |
| Temperature Range                    | +1°C to +5°C (set point tolerance + or – 2) |
| Colour                               | White/Gray                                  |
| External Finish                      | Painted Steel                               |
| Internal Finish                      | Painted Steel                               |
| Battery Back up                      | Yes                                         |
| Door Finish                          | Painted Steel/Solid                         |
|                                      |                                             |
| Door Type                            | Solid                                       |
| Door Style                           | Hinged, Right hand                          |
| Door Liner                           | Flat                                        |
| Door Open Depth (mm)                 | 1145                                        |
| Replacement Door Seal                | No                                          |
| Open Door Sensor                     | Yes                                         |
| Lock                                 | Yes, 2 Keys                                 |
| Adjustable Feet (number & position)  | 2 – adjustable                              |
| Porthole                             | Yes                                         |
| Porthole Location                    | Rear, Middle                                |
| Temperature Display on Panel         | Yes                                         |
| Temperature Alarm                    | Yes                                         |
| Remote Alarm Contacts                | Yes                                         |
| Audible Alarms                       | Yes                                         |
| Visual Alarms                        | Yes                                         |
| Number of Shelves                    | 3 (2 full size & 1 small base)              |
| Number of Shelf Positions            | 10+                                         |
| Shelf Material                       | Plastic Coated Wire                         |
| Interior Light                       | Yes                                         |
| Light Type                           | LED                                         |
| Light Activation                     | Switch                                      |
| Fan                                  | Yes                                         |
| Spark Free                           | No                                          |
| Controller Type                      | Digital, External                           |
| Number of Probes                     | 2                                           |
| Probe Type                           | Air & Load                                  |
| Ambient Temperature Range            | 10°C to 30°C                                |
| Refrigerant Type                     | R600a                                       |
| CFC Free                             | Yes                                         |
| HCFC Free                            | Yes                                         |
| Ammonia Free                         | Yes                                         |
| UK 3 Pin Plug                        | Yes                                         |
| Other Plug Types Available           | No                                          |
| Voltage Supply                       | 220-240V / 50Hz                             |
| Blowing Agent                        | Cyclopentane                                |
| Wall Brackets                        | No                                          |
| Optional Drawer System               | Yes                                         |
| Optional Digital Lock                | Yes                                         |
| Other Door Option                    | N/A                                         |
| Certification                        | CE                                          |
| Noise Level (dbA)                    | 50                                          |
|                                      |                                             |
| Input Power (W)<br>Cable Length (CM) | 110                                         |
|                                      | 160                                         |
| Energy Consumption (KW/year)         | 237.25                                      |
| Energy Consumption (KW/24hr)         | 0.65                                        |