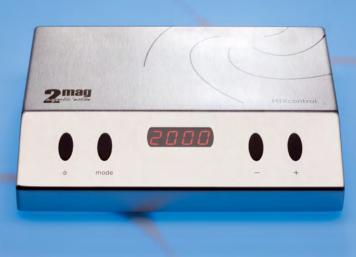

## MIXcontrol 40

Powerful control unit, for 2mag MIXdrive series, developed for the hard daily lab use and uncompromising continuous operation.

- ℵ 40 watts stirring power
- ➢ For connection of 2 stirring drives MIXdrive
- ⋧ Speed range 100 2,000 rpm
- ֎ Developed and made in Germany

Powerful control unit for the connection of up to two stirring drives MIXdrive, powerful 40 watts stirring power, wide speed range from 100 up to 2,000 rpm, jerk-free stirring also at low speeds, power setting (10-steps) for high power with regard to large and viscous stirring amounts and reduced power for the warming-free continuous operation of MIXdrive stirring drives. Clear digital display for speed- and power settings, SoftStart for reliable catching/centering and safe accelerating of the stirring bar. QuickSet for quick setting of start- and maximum speed, automatic memory function to save the last settings, resistant stainless steel housing, easy to clean.

## magnetic <sup>e</sup>motion

| Туре                           | MIXcontrol 40                       |
|--------------------------------|-------------------------------------|
| Speed range                    | 100 - 2,000 rpm                     |
| Stirring power (max.)          | 40 W                                |
| Power setting                  | 4 - 40 W (10-step)                  |
| Material housing               | Stainless steel                     |
| Permitted operation conditions | 0 °C up to +40 °C (at 80% humidity) |
| Electrical data                | 100-240 V / 50-60 Hz / 1.5 A        |
| Dimensions (WxDxH)             | 200 x 155 x 38 mm                   |
| Protection category            | IP20                                |
| Weight (gross)                 | approx. 1.4 kg                      |
| Order no.                      | 90400                               |
| Order no. RS232                | 90410                               |
|                                |                                     |