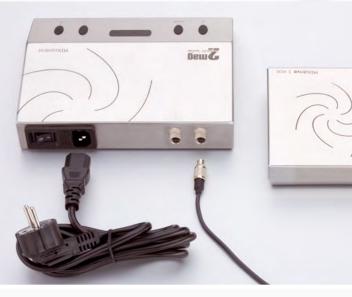

Also available with RS232 interface.

Interfaces (0-10 volts, 4-20 mA, USB, Ethernet) and customized software adaption on request.

## Compatible stirring drives

MIXdrive 1 (only in combination with distriBOX 4) MIXdrive 1 eco (only in combination with distriBOX 4/8) MIXdrive 6 MIXdrive 15 MIXdrive 60