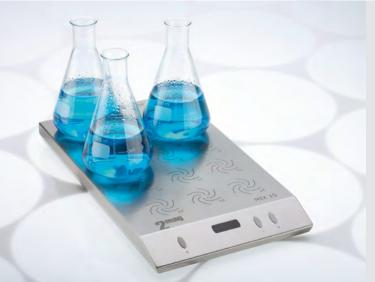

## MIX 15 eco

Ultra flat, wear-free magnetic stirrer with 15 stirring positions, suitable for 15 x 250 ml beaker glasses (tall form).

₹ For different vessel sizes

Developed and made in Germany

| Туре                           | MIX 15 eco                            |
|--------------------------------|---------------------------------------|
| Stirring points                | 15                                    |
| Stirring point distance        | 65 mm                                 |
| Stirring volume/stirring point | 1 - 1,500 ml                          |
| Speed range                    | 120 - 1,200 rpm                       |
| Stirring power (max.)          | 10 W                                  |
| Material housing               | Stainless steel                       |
| Permitted operation conditions | -10 °C up to +50 °C (at 80% humidity) |
| Electrical data                | 100-240 V / 50-60 Hz / 1.5 A          |
| Dimensions (WxDxH)             | 245 x 425 x 38 mm                     |
| Protection category            | IP64                                  |
| Weight (gross)                 | approx. 8.8 kg                        |
| Order no.                      | 30115                                 |

 $\label{eq:continuous} 3\ \text{years warranty on material and manufacturing.}$  We reserve the right to make technical alterations. We do not assume liability for errors in printing or typeing.

Price-optimized magnetic stirrer with 15 stirring positions, 100% maintenance-free and wear-free by inductive 2mag Magnetic-Drive concept for powerful mixing of solutions, power reserves up to 1,500 ml per stirring position, speed range from 120 up to 1,200 rpm, 100% synchronized speeds, jerk-free stirring even at low speeds.

Clear digital display for stirrer speed settings, SoftStart procedure for reliable catching/centering and safe acceleration of the stirring bar. Automatic memory function to save the last settings, outstanding long-life cycle of the hermetically sealed drive system, resistant stainless steel housing for easy and fast cleaning.