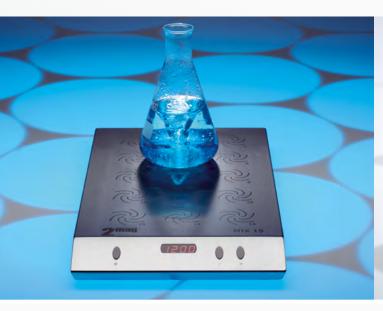

## MIX 15 eco

Ultra flat, wear-free magnetic stirrer with 15 stirring positions, suitable for 15 x 250 ml beaker glasses (tall form).

₹ For different vessel sizes

Developed and made in Germany

| Туре                           | MIX 15 eco                            |
|--------------------------------|---------------------------------------|
| Stirring points                | 15                                    |
| Stirring point distance        | 65 mm                                 |
| Stirring volume/stirring point | 1 - 1,500 ml                          |
| Speed range                    | 120 - 1,200 rpm                       |
| Stirring power (max.)          | 10 W                                  |
| Material housing               | Stainless steel                       |
| Permitted operation conditions | -10 °C up to +50 °C (at 80% humidity) |
| Electrical data                | 100-240 V / 50-60 Hz / 1.5 A          |
| Dimensions (WxDxH)             | 245 x 425 x 38 mm                     |
| Protection category            | IP64                                  |
| Weight (gross)                 | approx. 8.8 kg                        |
| Order no.                      | 30115                                 |

 $\label{eq:continuous} 3\ \text{years warranty on material and manufacturing.}$  We reserve the right to make technical alterations. We do not assume liability for errors in printing or typeing.

Price-optimized magnetic stirrer with 15 stirring positions, 100% maintenance-free and wear-free by inductive 2mag Magnetic-Drive concept for powerful mixing of solutions, power reserves up to 1,500 ml per stirring position, speed range from 120 up to 1,200 rpm, 100% synchronized speeds, jerk-free stirring even at low speeds.

Clear digital display for stirrer speed settings, SoftStart procedure for reliable catching/centering and safe acceleration of the stirring bar. Automatic memory function to save the last settings, outstanding long-life cycle of the hermetically sealed drive system, resistant stainless steel housing for easy and fast cleaning.