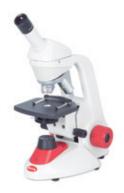

RED100 Series

## RED100

RED LINE - RED100 Series

## RED100

| Optical System            | Finite optical system, 160mm                                      |
|---------------------------|-------------------------------------------------------------------|
| Observation Tube          | Monocular                                                         |
| Inclination               | 45° inclined, 360° rotating                                       |
| Eyepieces                 | WF10X/18mm with pointer, lockable                                 |
| Nosepiece                 | Reversed triple revolving nosepiece with click stops              |
| Objective classification  | EA Achromatic, DIN                                                |
| Objectives                | 4X/0.10, 10X/0.25, 40X/0.65/S                                     |
| Objective mounting thread | W 4/5" x 1/36" (RMS standard)                                     |
| Stage                     | Gliding stage with "one-touch" sample clips                       |
| Stage size                | 110mm x 110mm                                                     |
| Upper limit stop          | Preset and adjustable                                             |
| Condenser                 | Built-in 0.65 N.A. condenser with iris diaphragm                  |
| Focus mechanism           | Separated coarse and fine focusing system with tension adjustment |
| Fine focus precision      | 2µm minimum increment                                             |
| Z-axis movement           | 13mm                                                              |
| Filter                    | Built-in frosted glass                                            |
| Illumination              | LED 20mA, 3.5V, 70mW with intensity control                       |
| Transformer               | External                                                          |
| Power supply              | Charger 100-240V or rechargeable batteries                        |
| Accessories included      | Dust cover, charger and batteries                                 |
| Length X Width X Height   | 234 x 152 x 334mm                                                 |
| Weight                    | 4,7Kg                                                             |