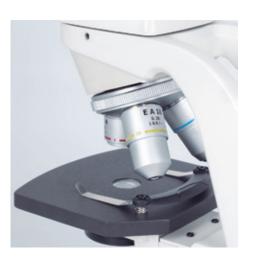

## RED100

| Optical System            | Finite optical system, 160mm                                      |
|---------------------------|-------------------------------------------------------------------|
| Observation Tube          | Monocular                                                         |
| Inclination               | 45° inclined, 360° rotating                                       |
| Eyepieces                 | WF10X/18mm with pointer, lockable                                 |
| Nosepiece                 | Reversed triple revolving nosepiece with click stops              |
| Objective classification  | EA Achromatic, DIN                                                |
| Objectives                | 4X/0.10, 10X/0.25, 40X/0.65/S                                     |
| Objective mounting thread | W 4/5" x 1/36" (RMS standard)                                     |
| Stage                     | Gliding stage with "one-touch" sample clips                       |
| Stage size                | 110mm x 110mm                                                     |
| Upper limit stop          | Preset and adjustable                                             |
| Condenser                 | Built-in 0.65 N.A. condenser with iris diaphragm                  |
| Focus mechanism           | Separated coarse and fine focusing system with tension adjustment |
| Fine focus precision      | 2µm minimum increment                                             |
| Z-axis movement           | 13mm                                                              |
| Filter                    | Built-in frosted glass                                            |
| Illumination              | LED 20mA, 3.5V, 70mW with intensity control                       |
| Transformer               | External                                                          |
| Power supply              | Charger 100-240V or rechargeable batteries                        |
| Accessories included      | Dust cover, charger and batteries                                 |
| Length X Width X Height   | 234 x 152 x 334mm                                                 |
| Weight                    | 4,7Kg                                                             |