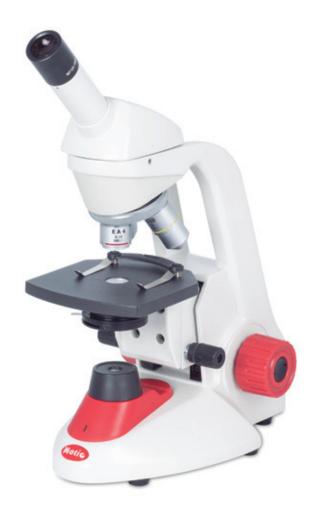

## RED100

| Optical System            | Finite optical system, 160mm                                      |
|---------------------------|-------------------------------------------------------------------|
| Observation Tube          | Monocular                                                         |
| Inclination               | 45° inclined, 360° rotating                                       |
| Eyepieces                 | WF10X/18mm with pointer, lockable                                 |
| Nosepiece                 | Reversed triple revolving nosepiece with click stops              |
| Objective classification  | EA Achromatic, DIN                                                |
| Objectives                | 4X/0.10, 10X/0.25, 40X/0.65/S                                     |
| Objective mounting thread | W 4/5" x 1/36" (RMS standard)                                     |
| Stage                     | Gliding stage with "one-touch" sample clips                       |
| Stage size                | 110mm x 110mm                                                     |
| Upper limit stop          | Preset and adjustable                                             |
| Condenser                 | Built-in 0.65 N.A. condenser with iris diaphragm                  |
| Focus mechanism           | Separated coarse and fine focusing system with tension adjustment |
| Fine focus precision      | 2µm minimum increment                                             |
| Z-axis movement           | 13mm                                                              |
| Filter                    | Built-in frosted glass                                            |
| Illumination              | LED 20mA, 3.5V, 70mW with intensity control                       |
| Transformer               | External                                                          |
| Power supply              | Charger 100-240V or rechargeable batteries                        |
| Accessories included      | Dust cover, charger and batteries                                 |
| Length X Width X Height   | 234 x 152 x 334mm                                                 |
| Weight                    | 4,7Kg                                                             |