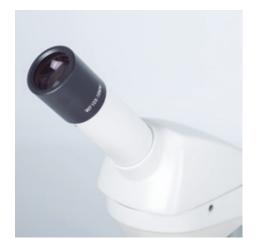

## RED100

| Optical System            | Finite optical system, 160mm                                      |
|---------------------------|-------------------------------------------------------------------|
| Observation Tube          | Monocular                                                         |
| Inclination               | 45° inclined, 360° rotating                                       |
| Eyepieces                 | WF10X/18mm with pointer, lockable                                 |
| Nosepiece                 | Reversed triple revolving nosepiece with click stops              |
| Objective classification  | EA Achromatic, DIN                                                |
| Objectives                | 4X/0.10, 10X/0.25, 40X/0.65/S                                     |
| Objective mounting thread | W 4/5" x 1/36" (RMS standard)                                     |
| Stage                     | Gliding stage with "one-touch" sample clips                       |
| Stage size                | 110mm x 110mm                                                     |
| Upper limit stop          | Preset and adjustable                                             |
| Condenser                 | Built-in 0.65 N.A. condenser with iris diaphragm                  |
| Focus mechanism           | Separated coarse and fine focusing system with tension adjustment |
| Fine focus precision      | 2µm minimum increment                                             |
| Z-axis movement           | 13mm                                                              |
| Filter                    | Built-in frosted glass                                            |
| Illumination              | LED 20mA, 3.5V, 70mW with intensity control                       |
| Transformer               | External                                                          |
| Power supply              | Charger 100-240V or rechargeable batteries                        |
| Accessories included      | Dust cover, charger and batteries                                 |
| Length X Width X Height   | 234 x 152 x 334mm                                                 |
| Weight                    | 4,7Kg                                                             |