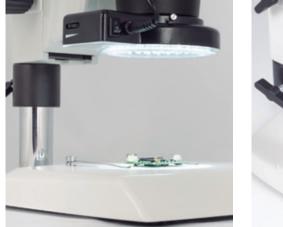

## SMZ-171-TP

| Optical system          | Greenough                                      |
|-------------------------|------------------------------------------------|
| Observation tube        | Trinocular head                                |
| Inclination             | 45° inclined                                   |
| Trinocular light split  | Fixed 50:50                                    |
| Interpupillary distance | 52-75mm                                        |
| Diopter adjustment      | On both eyepieces, +/- 5 diopter               |
| Eyepieces               | Widefield N-WF10X/23mm with diopter adjustment |
| Objectives system       | Zoom, ratio 6.7:1                              |
| Objectives              | 0.75X~5X                                       |
| Working distance        | 110mm                                          |
| Stand type              | Pole type stand without illumination           |
| Head holder             | For Ø32mm column and Ø76mm head                |
| Focus mechanism         | Coarse focusing system with tension adjustment |
| Focusing stroke         | 49mm                                           |
| Accessories included    | Dust cover, black/white stage plate            |
| Dimensions LxWxH        | 303x239x370mm                                  |
| Base                    | 303x239mm                                      |
| Column/Arm              | Height 290mm, Ø32mm                            |
| Net weight              | 5.7kg                                          |
|                         |                                                |