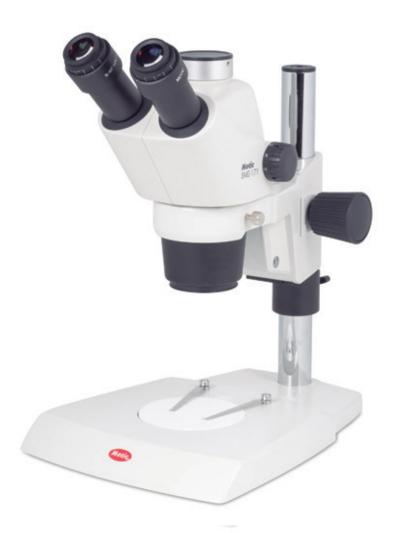

## SMZ-171-TP

SMZ161 Series

\_\_\_\_\_

## SMZ-171-TP

| Optical system          | Greenough                                      |
|-------------------------|------------------------------------------------|
| Observation tube        | Trinocular head                                |
| Inclination             | 45° inclined                                   |
| Trinocular light split  | Fixed 50:50                                    |
| Interpupillary distance | 52-75mm                                        |
| Diopter adjustment      | On both eyepieces, +/- 5 diopter               |
| Eyepieces               | Widefield N-WF10X/23mm with diopter adjustment |
| Objectives system       | Zoom, ratio 6.7:1                              |
| Objectives              | 0.75X~5X                                       |
| Working distance        | 110mm                                          |
| Stand type              | Pole type stand without illumination           |
| Head holder             | For Ø32mm column and Ø76mm head                |
| Focus mechanism         | Coarse focusing system with tension adjustment |
| Focusing stroke         | 49mm                                           |
| Accessories included    | Dust cover, black/white stage plate            |
| Dimensions LxWxH        | 303x239x370mm                                  |
| Base                    | 303x239mm                                      |
| Column/Arm              | Height 290mm, Ø32mm                            |
| Net weight              | 5.7kg                                          |
|                         |                                                |