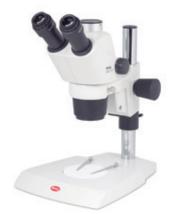

SMZ171 Series

## SMZ-171-TP

SMZ161 Series

\_\_\_\_\_

## SMZ-171-TP

| Optical system          | Greenough                                      |
|-------------------------|------------------------------------------------|
| Observation tube        | Trinocular head                                |
| Inclination             | 45° inclined                                   |
| Trinocular light split  | Fixed 50:50                                    |
| Interpupillary distance | 52-75mm                                        |
| Diopter adjustment      | On both eyepieces, +/- 5 diopter               |
| Eyepieces               | Widefield N-WF10X/23mm with diopter adjustment |
| Objectives system       | Zoom, ratio 6.7:1                              |
| Objectives              | 0.75X~5X                                       |
| Working distance        | 110mm                                          |
| Stand type              | Pole type stand without illumination           |
| Head holder             | For Ø32mm column and Ø76mm head                |
| Focus mechanism         | Coarse focusing system with tension adjustment |
| Focusing stroke         | 49mm                                           |
| Accessories included    | Dust cover, black/white stage plate            |
| Dimensions LxWxH        | 303x239x370mm                                  |
| Base                    | 303x239mm                                      |
| Column/Arm              | Height 290mm, Ø32mm                            |
| Net weight              | 5.7kg                                          |
|                         |                                                |