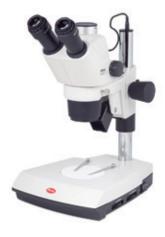

## SMZ-171-TLED

| Optical system           | Greenough                                                          |
|--------------------------|--------------------------------------------------------------------|
| Observation tube         | Trinocular head                                                    |
| Inclination              | 45° inclined                                                       |
| Trinocular light split   | Fixed 50:50                                                        |
| Interpupillary distance  | 52-75mm                                                            |
| Diopter adjustment       | On both eyepieces, +/- 5 diopter                                   |
| Eyepieces                | Widefield N-WF10X/23mm with diopter adjustment                     |
| Objectives system        | Zoom, ratio 6.7:1                                                  |
| Objectives               | 0.75X~5X                                                           |
| Working distance         | 110mm                                                              |
| Stand type               | Pole type stand with transmitted illumination and cold light input |
| Head holder              | For Ø32mm column and Ø76mm head                                    |
| Focus mechanism          | Coarse focusing system with tension adjustment                     |
| Focusing stroke          | 49mm                                                               |
| Incident illumination    | LED 3W with intensity control                                      |
| Transmitted illumination | LED 3W with reflector and intensity control                        |
| Illumination features    | Transmitted light with tilting reflector for oblique illumination  |
| Transformer              | External                                                           |
| Power supply             | 100-240V (CE)                                                      |
| Accessories included     | Dust cover, black/white and frosted stage plates                   |
| Dimensions LxWxH         | 303x239x405mm                                                      |
| Base                     | 303x239mm                                                          |
| Column/Arm               | Height 232mm, Ø32mm                                                |
| Net weight               | 6.2kg                                                              |
|                          |                                                                    |