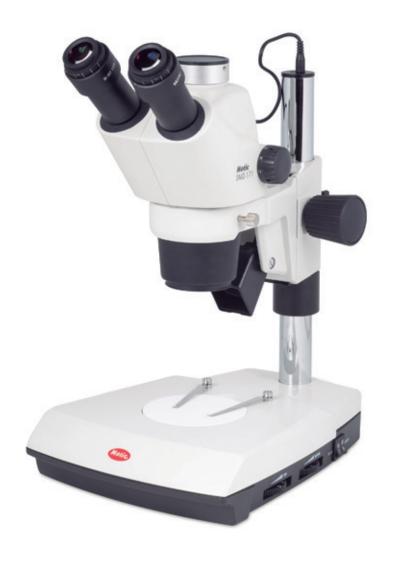

## SMZ-171-TLED

| Optical system           | Greenough                                                          |
|--------------------------|--------------------------------------------------------------------|
| Observation tube         | Trinocular head                                                    |
| Inclination              | 45° inclined                                                       |
| Trinocular light split   | Fixed 50:50                                                        |
| Interpupillary distance  | 52-75mm                                                            |
| Diopter adjustment       | On both eyepieces, +/- 5 diopter                                   |
| Eyepieces                | Widefield N-WF10X/23mm with diopter adjustment                     |
| Objectives system        | Zoom, ratio 6.7:1                                                  |
| Objectives               | 0.75X~5X                                                           |
| Working distance         | 110mm                                                              |
| Stand type               | Pole type stand with transmitted illumination and cold light input |
| Head holder              | For Ø32mm column and Ø76mm head                                    |
| Focus mechanism          | Coarse focusing system with tension adjustment                     |
| Focusing stroke          | 49mm                                                               |
| Incident illumination    | LED 3W with intensity control                                      |
| Transmitted illumination | LED 3W with reflector and intensity control                        |
| Illumination features    | Transmitted light with tilting reflector for oblique illumination  |
| Transformer              | External                                                           |
| Power supply             | 100-240V (CE)                                                      |
| Accessories included     | Dust cover, black/white and frosted stage plates                   |
| Dimensions LxWxH         | 303x239x405mm                                                      |
| Base                     | 303x239mm                                                          |
| Column/Arm               | Height 232mm, Ø32mm                                                |
| Net weight               | 6.2kg                                                              |
|                          |                                                                    |