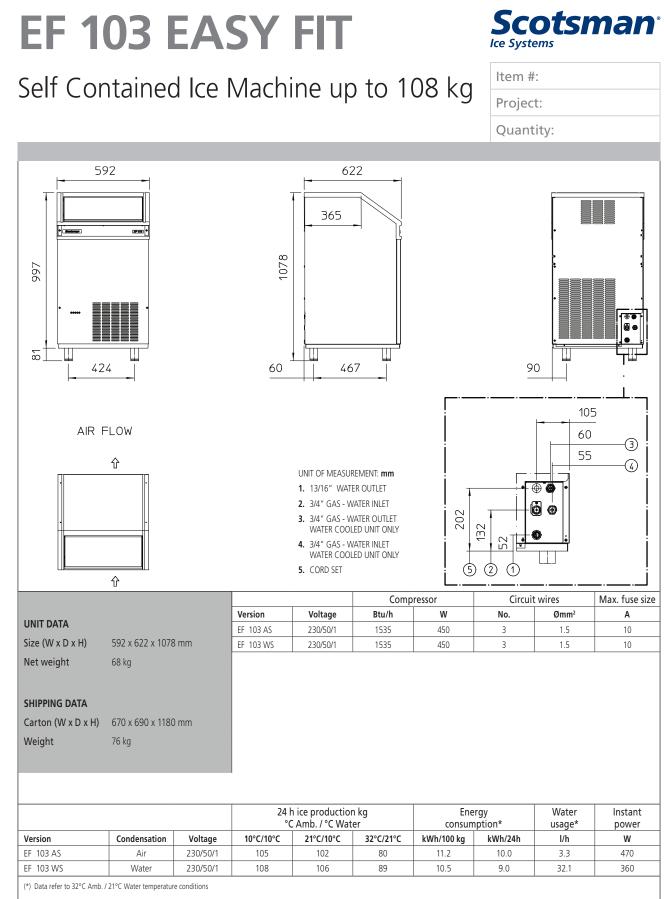

## **EF 103 EASY FIT**

E th

IMPORTANT NOTICE:

and specifications are

c sheet is meant for con

documentation please refer to c

Self Contained Ice Machine up to 108 kg

| Item #:   |
|-----------|
| Project:  |
| Quantity: |
|           |

|                                                            | <ul> <li>FEATURES</li> <li>Produces granular shape ice flakes, 80% hardness.</li> <li>Electronically controlled operation, with self-diagnostic functions with external alarm lights providing operational information for early alert and fast diagnosis of operating issues.</li> <li>External Components constructed from corrosion-resistant stainless steel crafted for optimal aesthetic appeal through superior fit and finish.</li> <li>Ergonomically convenient, slanted &amp; disappearing storage bin door.</li> <li>Front access for easier naintenance.</li> <li>Front-in, front-out airflow allows for built-in installations.</li> <li>PWD - Progressive Water Discharge: pumps excess residual water up to a distance of 15 meters.</li> </ul> |                           |                   |                   |
|------------------------------------------------------------|----------------------------------------------------------------------------------------------------------------------------------------------------------------------------------------------------------------------------------------------------------------------------------------------------------------------------------------------------------------------------------------------------------------------------------------------------------------------------------------------------------------------------------------------------------------------------------------------------------------------------------------------------------------------------------------------------------------------------------------------------------------|---------------------------|-------------------|-------------------|
| EF 103 EASY FIT<br>Flake ice<br>Residual water content 25% | CONDENSING<br>SYSTEM                                                                                                                                                                                                                                                                                                                                                                                                                                                                                                                                                                                                                                                                                                                                           | INTERNAL BIN<br>CAPACITY  |                   |                   |
|                                                            | Air cooled<br>Water cooled                                                                                                                                                                                                                                                                                                                                                                                                                                                                                                                                                                                                                                                                                                                                     | 30 kg                     |                   |                   |
|                                                            | REFRIGERANT<br>GAS                                                                                                                                                                                                                                                                                                                                                                                                                                                                                                                                                                                                                                                                                                                                             | OPERATING<br>REQUIREMENTS |                   |                   |
|                                                            | R404A                                                                                                                                                                                                                                                                                                                                                                                                                                                                                                                                                                                                                                                                                                                                                          |                           | Minimum           | Maximum           |
|                                                            |                                                                                                                                                                                                                                                                                                                                                                                                                                                                                                                                                                                                                                                                                                                                                                | Air temperature           | 10°C              | 43°C              |
|                                                            | VOLTAGE<br>V/Hz/ph                                                                                                                                                                                                                                                                                                                                                                                                                                                                                                                                                                                                                                                                                                                                             | Water temperature         | 5°C               | 38°C              |
|                                                            | 230/50/1                                                                                                                                                                                                                                                                                                                                                                                                                                                                                                                                                                                                                                                                                                                                                       | Water pressure            | 1 bar<br>(14 psi) | 5 bar<br>(70 psi) |
|                                                            |                                                                                                                                                                                                                                                                                                                                                                                                                                                                                                                                                                                                                                                                                                                                                                | Electrical voltage        | -10%              | +10%              |
|                                                            |                                                                                                                                                                                                                                                                                                                                                                                                                                                                                                                                                                                                                                                                                                                                                                | gion) (IOA)               |                   |                   |