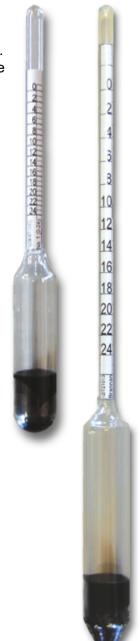

## SPH002 - SPECIAL PURPOSE SPECIFIC GRAVITY HYDROMETER - TWADDLE

The Twaddle scale is a simplified scale based on specific gravity where 0° Twaddle equates to SG60/60°F of 1.00 (that of water) and each degree Twaddle equals 0.005°SG. These hydrometers are available in 2 lengths, 160mm or 300mm, each with single degree divisions and are adjusted for use at 15.6°C (60°F) for medium surface tension liquids. All hydrometers can be supplied with UKAS certification, certificate traceable to Recognised National Standard or Statement of Conformity, if required.

## **Product features:**

Adjusted at 60°F (15.6°C)

· Available in two lengths: 160mm and 300mm

Made in UK

• Supplied in protective, resealable plastic tube

## **Product specifications:**

**Material:** Soda glass, steel shot ballast, synthetic wax resin

SG ranges: See table belowAccuracy: +/- 1 TwaddleDivisions: 1 Twaddle

Overall length: 160mm or 300mm 18mm or 22mm

**Approx weight:** 160mm long = 21g (including 8g protective plastic tube)

300mm long = 62g (including 11g protective plastic tube)

| Twaddle number | Range      | Division | Product number |           |
|----------------|------------|----------|----------------|-----------|
|                |            |          | L = 160mm      | L = 300mm |
| 1              | 0 to 24    | 1        | 10/101/0       | 10/151/0  |
| 2              | 24 to 48   | 1        | 10/102/0       | 10/152/0  |
| 3              | 48 to 74   | 1        | 10/103/0       | 10/153/0  |
| 4              | 74 to 102  | 1        | 10/104/0       | 10/154/0  |
| 5              | 102 to 138 | 1        | 10/105/0       | 10/155/0  |
| 6              | 138 to 170 | 1        | 10/106/0       | 10/156/0  |