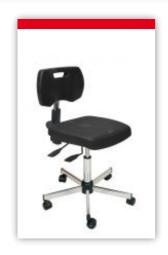

## **ESD CHAIRS / POLYURETHANE**

Chrome, 5-branch, scuff-resistant, reinforced base with heavy-duty antistatic castors

Chrome gas-lift column with height adjustment from 470 to 600 mm

and shock absorber

Ergonomic seat in antistatic black KANGO soft polyurethane

Independently adjustable seat and backrest tilt with one fingertip lever

thanks to an asynchronous mechanism

Backrest in antistatic soft polyurethane, adjustable in height

Special conductive polyurethane connects to the metal parts of the chair,

allowing electricity to be discharged through carbon castors or pads