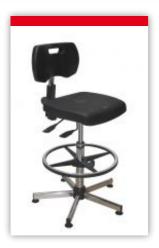

## The 🔮 :

- Comfortable and airy surface
- Without staples nor seams
- Abrasion-resistant
- Easily adjustable
- Fully adjustable

## ASYNCHRONOUS CHAIRS / POLYURETHANE

Chrome, 5-branch, scuff-resistant, reinforced base with articulated glides Chrome gas-lift column with height adjustment from 560 to 800 mm and shock absorber Height adjustable aluminium foot-ring Ergonomic seat in black KANGO soft polyurethane Independently adjustable seat and backrest tilt with one fingertip lever thanks to an asynchronous mechanism Backrest in black soft polyurethane, adjustable in height