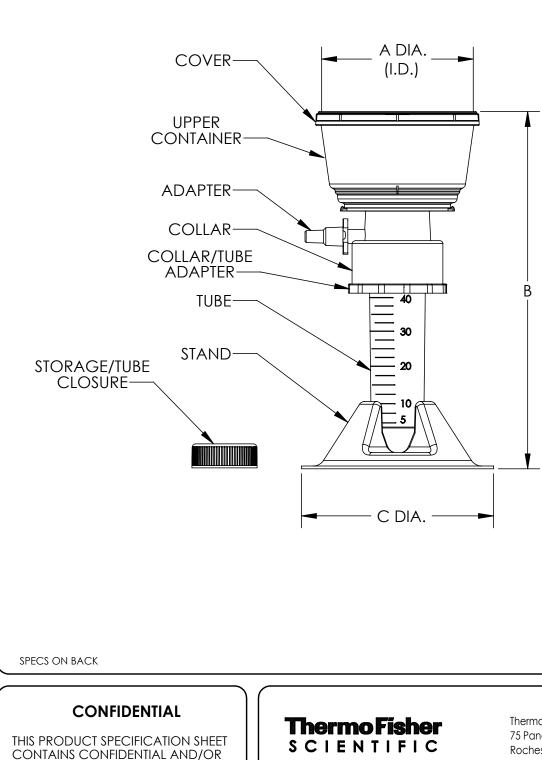

| CAT. NO            | 564-0020 |       |
|--------------------|----------|-------|
| UPPER CAP (mL):    | 150      |       |
| TUBE CAP (mL):     | 50       |       |
| PORE SIZE (µm):    | 0.2      |       |
| MEMBRANE COLOR:    | WHITE    |       |
| MEMBRANE DIA (mm): | 50       |       |
| CLOSURE SIZE (mm): | 33       |       |
|                    | INCH     | MM    |
| A (UPPER I.D.)     | 3.16     | 80.3  |
| B HEIGHT           | 7.40     | 188.0 |
| C DIA:             | 4.00     | 101.6 |
| NOM. WT. (gms):    | 75       |       |

| MATERIALS           |            |  |
|---------------------|------------|--|
| COVER               | PS         |  |
| UPPER CONTAINER     | PS         |  |
| ADAPTOR (FILTER)    | WHITE LDPE |  |
| COLLAR              | BLUE HIPS  |  |
| ADAPTOR TUBE/COLLAR | BLUE HIPS  |  |
| TUBE                | PP         |  |
| STAND               | WHITE HIPS |  |
| CLOSURE             | HDPE       |  |

## PSS-00-0564-0020

1107

FILTER UNIT - 50mL CAPACITY