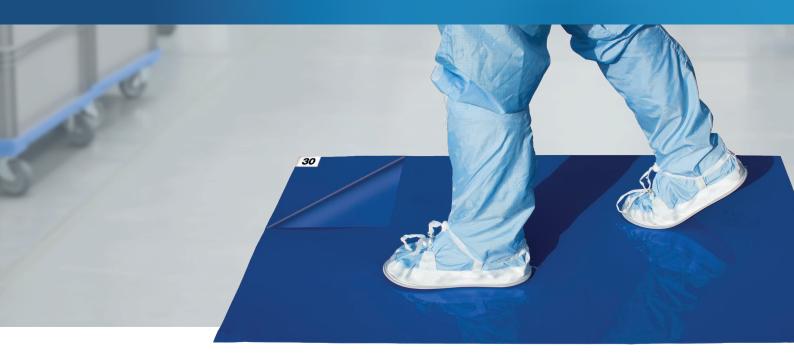

#### **PRODUCT DESCRIPTION**

Entry mat designed to capture contamination from foot traffic before entry into controlled area.

#### **PRODUCT FEATURES**

30 Individually numbered LDPE peel off sheets per contamination control mat.

8 mats per pack.

Medium "Tack" formulation gives a higher level of dirt capture than GuardTack 2 whilst not inhibiting free movement.