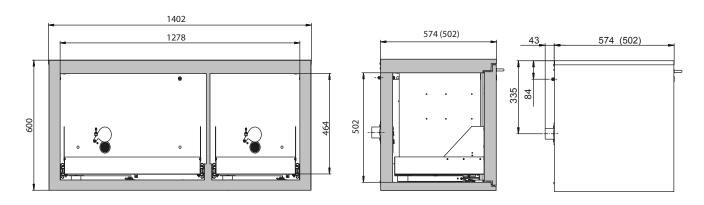

## ID-Nr. 30402-005 Model UB90.060.140.050.2S

| Dimensions                                                                             |            |
|----------------------------------------------------------------------------------------|------------|
| Width (external)                                                                       | 1402.00 mm |
| Depth (external)                                                                       | 502.00 mm  |
| Height (external)                                                                      | 600.00 mm  |
| Width (internal)                                                                       | 1279.00 mm |
| Depth (internal)                                                                       | 382.00 mm  |
| Height (internal)                                                                      | 502.00 mm  |
| The available internal dimensions can vary depending on the interior equipment package |            |

|   | the available internal dimensions can vary depending on the interior equipment package. |
|---|-----------------------------------------------------------------------------------------|
|   |                                                                                         |
|   |                                                                                         |
| ì |                                                                                         |

Front view Side view

Top view