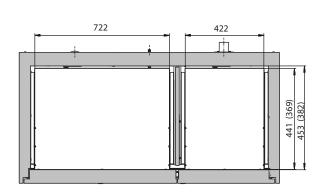

## ID-Nr. 30402-005 Model UB90.060.140.050.2S

| Dimensions                                                                             |            |
|----------------------------------------------------------------------------------------|------------|
| Width (external)                                                                       | 1402.00 mm |
| Depth (external)                                                                       | 502.00 mm  |
| Height (external)                                                                      | 600.00 mm  |
| Width (internal)                                                                       | 1279.00 mm |
| Depth (internal)                                                                       | 382.00 mm  |
| Height (internal)                                                                      | 502.00 mm  |
| The available internal dimensions can vary depending on the interior equipment package |            |

|   | the available internal dimensions can vary depending on the interior equipment package. |
|---|-----------------------------------------------------------------------------------------|
|   |                                                                                         |
|   |                                                                                         |
| ì |                                                                                         |

Front view Side view

Top view