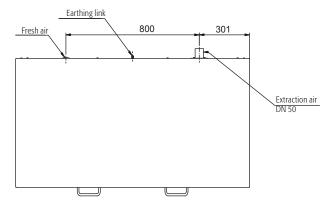

| Weight / Load                               |              |
|---------------------------------------------|--------------|
| Weight without interior equipment           | 205 kg       |
| Distributed load                            | 240.00 kg/m² |
| Maximum load                                | 300 kg       |
|                                             |              |
| Ventilation                                 |              |
| Extraction air                              | 50 DN        |
| Minimum exhaust air quantity 10 times       | 3 m³/h       |
| Differential pressure (10 times air change) | 1 Pa         |
|                                             |              |
| Colouring / Surface finish                  |              |
| Body colour code                            |              |
|                                             |              |

## **Function / construction:**

- Robust construction and longevity: body made of powdercoated sheet steel
- **Safe:** drawers fitted with earthing wire incl. clamp as standard, seal welded sump, drawers are self-closing in the event of fire
- **No unauthorised use:** drawers lockable with cylinder lock and locking state indicator (red/green)
- Mobile: castors with plinth (optionally available), easy moving of the cabinet
- **Ventilation:** integrated air ducts ready for connection (DN 50) to a technical exhaust system

Front view Side view

Top view