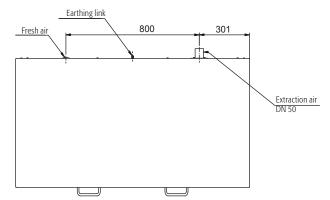

| Depth (internal)                                                     | 452.00 mm                           |
|----------------------------------------------------------------------|-------------------------------------|
| Height (internal)                                                    | 502.00 mm                           |
| The available internal dimensions can vary depending on the interior | or equipment package.               |
|                                                                      |                                     |
| Weight / Load                                                        |                                     |
| Weight without interior equipment                                    | 230 kg                              |
| Distributed load                                                     | 240.00 kg/m <sup>2</sup>            |
| Maximum load                                                         | 300 kg                              |
|                                                                      |                                     |
| Ventilation                                                          |                                     |
| Extraction air                                                       | 50 DN                               |
| Minimum exhaust air quantity 10 times                                | 3 m³/h                              |
| Differential pressure (10 times air change)                          | 1 Pa                                |
|                                                                      |                                     |
| Colouring / Surface finish                                           |                                     |
| Body colour code                                                     |                                     |
| Body colour                                                          | laboratory white (sim. RAL<br>9016) |
| Body surface finish                                                  | plain                               |
| Door / Drawer colour code                                            |                                     |
| Door / Drawer colour                                                 | laboratory white (sim. RAL<br>9016) |
| Door / Drawer surface finish                                         | plain                               |
|                                                                      |                                     |
| General Information                                                  |                                     |
| Number of drawers                                                    | 2                                   |
| Capacity of drawer                                                   | 21.00 litres                        |
|                                                                      |                                     |

## **Function / construction:**

- Robust construction and longevity: body made of powdercoated sheet steel
- **Safe:** drawers fitted with earthing wire incl. clamp as standard, seal welded sump, drawers are self-closing in the event of fire
- **No unauthorised use:** drawers lockable with cylinder lock and locking state indicator (red/green)
- Mobile: castors with plinth (optionally available), easy moving of the cabinet
- **Ventilation:** integrated air ducts ready for connection (DN 50) to a technical exhaust system

Front view Side view

Top view