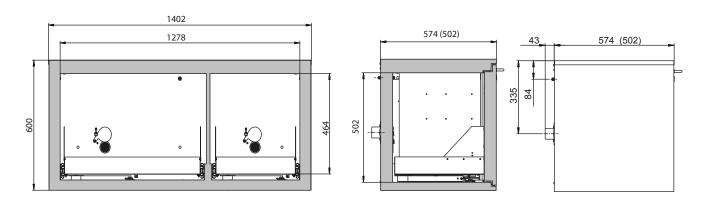

## **ID-Nr. 30401-005** Model UB90.060.140.2S

| Dimensions                                                                              |            |
|-----------------------------------------------------------------------------------------|------------|
| Width (external)                                                                        | 1402.00 mm |
| Depth (external)                                                                        | 574.00 mm  |
| Height (external)                                                                       | 600.00 mm  |
| Width (internal)                                                                        | 1279.00 mm |
| Depth (internal)                                                                        | 452.00 mm  |
| Height (internal)                                                                       | 502.00 mm  |
| The available internal dimensions can vary depending on the interior equipment package. |            |

| Depth (internal)                                                     | 452.00 mm                           |
|----------------------------------------------------------------------|-------------------------------------|
| Height (internal)                                                    | 502.00 mm                           |
| The available internal dimensions can vary depending on the interior | or equipment package.               |
|                                                                      |                                     |
| Weight / Load                                                        |                                     |
| Weight without interior equipment                                    | 230 kg                              |
| Distributed load                                                     | 240.00 kg/m <sup>2</sup>            |
| Maximum load                                                         | 300 kg                              |
|                                                                      |                                     |
| Ventilation                                                          |                                     |
| Extraction air                                                       | 50 DN                               |
| Minimum exhaust air quantity 10 times                                | 3 m³/h                              |
| Differential pressure (10 times air change)                          | 1 Pa                                |
|                                                                      |                                     |
| Colouring / Surface finish                                           |                                     |
| Body colour code                                                     |                                     |
| Body colour                                                          | laboratory white (sim. RAL<br>9016) |
| Body surface finish                                                  | plain                               |
| Door / Drawer colour code                                            |                                     |
| Door / Drawer colour                                                 | laboratory white (sim. RAL<br>9016) |
| Door / Drawer surface finish                                         | plain                               |
|                                                                      |                                     |
| General Information                                                  |                                     |
| Number of drawers                                                    | 2                                   |
| Capacity of drawer                                                   | 21.00 litres                        |
|                                                                      |                                     |

Front view Side view

Top view