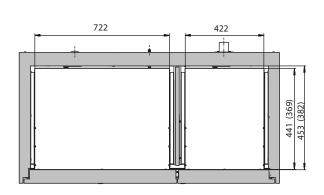

## **ID-Nr. 30401-005** Model UB90.060.140.2S

| Dimensions                                                                              |            |
|-----------------------------------------------------------------------------------------|------------|
| Width (external)                                                                        | 1402.00 mm |
| Depth (external)                                                                        | 574.00 mm  |
| Height (external)                                                                       | 600.00 mm  |
| Width (internal)                                                                        | 1279.00 mm |
| Depth (internal)                                                                        | 452.00 mm  |
| Height (internal)                                                                       | 502.00 mm  |
| The available internal dimensions can vary depending on the interior equipment package. |            |

| Depth (internal)                                                     | 452.00 mm                           |
|----------------------------------------------------------------------|-------------------------------------|
| Height (internal)                                                    | 502.00 mm                           |
| The available internal dimensions can vary depending on the interior | or equipment package.               |
|                                                                      |                                     |
| Weight / Load                                                        |                                     |
| Weight without interior equipment                                    | 230 kg                              |
| Distributed load                                                     | 240.00 kg/m <sup>2</sup>            |
| Maximum load                                                         | 300 kg                              |
|                                                                      |                                     |
| Ventilation                                                          |                                     |
| Extraction air                                                       | 50 DN                               |
| Minimum exhaust air quantity 10 times                                | 3 m³/h                              |
| Differential pressure (10 times air change)                          | 1 Pa                                |
|                                                                      |                                     |
| Colouring / Surface finish                                           |                                     |
| Body colour code                                                     |                                     |
| Body colour                                                          | laboratory white (sim. RAL<br>9016) |
| Body surface finish                                                  | plain                               |
| Door / Drawer colour code                                            |                                     |
| Door / Drawer colour                                                 | laboratory white (sim. RAL<br>9016) |
| Door / Drawer surface finish                                         | plain                               |
|                                                                      |                                     |
| General Information                                                  |                                     |
| Number of drawers                                                    | 2                                   |
| Capacity of drawer                                                   | 21.00 litres                        |
|                                                                      |                                     |

Front view Side view

Top view