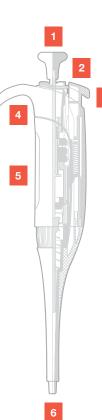

## **Features:**

- **1.** Volume adjustment and low-force dispensing all in one button for convenience
- 2. Slight downward slant to tip ejector button reduces hand fatigue, incidence of repetitive strain injury (RSI)
- **3.** Isolated volume locking ring prevents accidental volume changes
- **4.** Finger hook
- 5. 3-position volume display
- 6. Universal tip cone