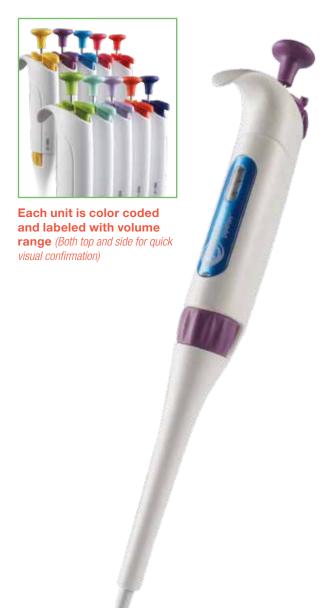

## pearl® pipettes adjustable volume

Precision liquid handling with a complete range of single channel pipette volumes to cover all your possible needs.

The sleek ergonomic design and reduced plunger pressure help reduce the chance of Repetitive Stress Injury (RSI), as the pipettes require 2/3rd the operation pressure of most standard pipettes.

Each pipette is tested in accordance with standards and a calibration certificate is supplied.

Manufactured in accordance with ISO08655 and GLP regulations.

- Internal metal parts for increased accuracy and calibration stability
- Easy volume adjustment with locking tab to prevent accidental change
- Separate tip ejector and a large digital volume display
- CE certified
- Autoclavable