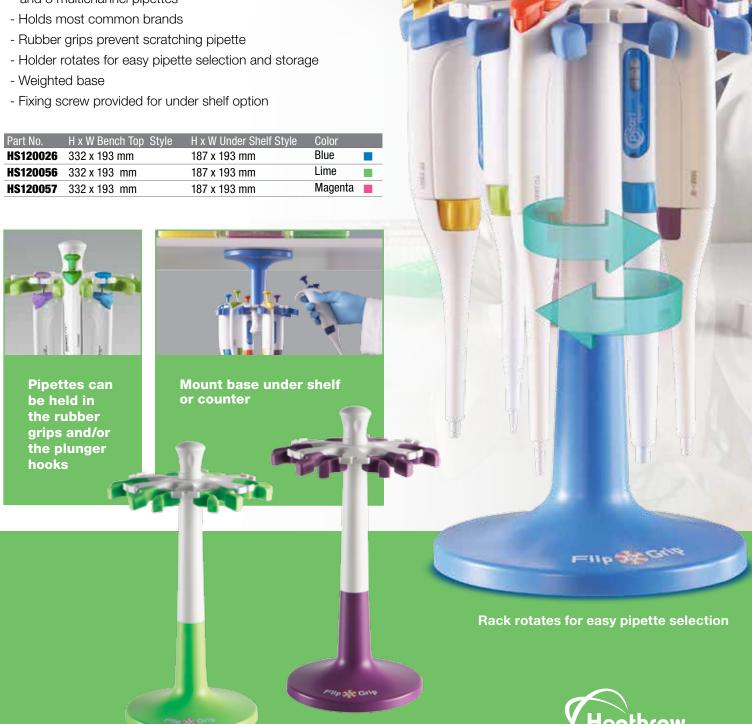

## Flexible bench or under-shelf storage

Unique pipette holder that gives you the option of using on the bench top, or hanging under shelf holder to help maximize your working space.

- Will hold up to 12 single channel pipette, or a combo of 3 single and 3 multichannel pipettes