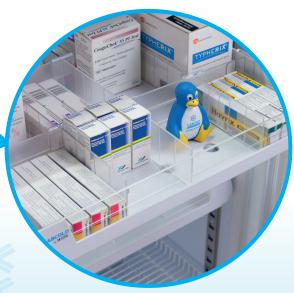

## PHARMDRAWER1901 Divided Drawers for RLDF/G1019 and 1519

Designed exclusively to fit Labcold IntelliCold® pharmacy refrigerators 340 litres and over, these divided pharmacy drawers help keep your refrigerator neat and tidy enabling easy stock rotation.

Constructed from wipe clean plastic, these drawers can be retro fitted and can even be used in conjunction with shelves, giving you the choice on how best to utilize the space in your refrigerator. We

do, however, only recommend the use of 5 drawers in 340 litre models and 6 in 440 litre fridges.

Featuring an easy glide mechanism which ensures the product stays in place when the drawers are opened and closed, these drawers are designed to allow maximum air flow around the product.

Easy to move dividers

Use with shelves for maximum flexibility

Designed allow maximum air flow

www.labcold.com