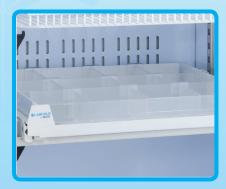

Easy to move dividers

Use with shelves for maximum flexibility

Designed allow maximum air flow

www.labcold.com