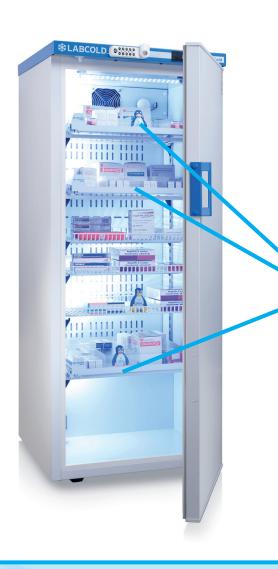

## PHARMDRAWER1901 Divided Drawers for RLDF/G1019 and 1519

Designed exclusively to fit Labcold IntelliCold® pharmacy refrigerators 340 litres and over, these divided pharmacy drawers help keep your refrigerator neat and tidy enabling easy stock rotation.

Constructed from wipe clean plastic, these drawers can be retro fitted and can even be used in conjunction with shelves, giving you the choice on how best to utilize the space in your refrigerator. We

do, however, only recommend the use of 5 drawers in 340 litre models and 6 in 440 litre fridges.

Featuring an easy glide mechanism which ensures the product stays in place when the drawers are opened and closed, these drawers are designed to allow maximum air flow around the product.