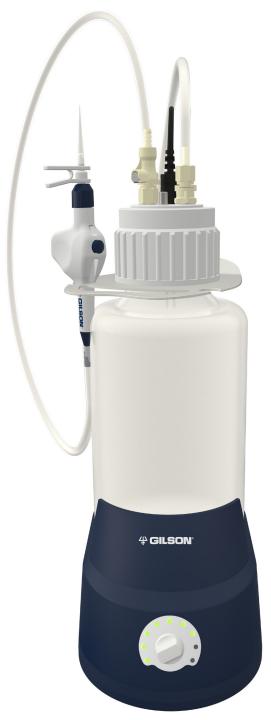

## Safe and Contamination-Free

The Safe Aspiration Station is a stand-alone motorized vacuum unit, ideal for ELISA tests, cell culture, and liquid waste disposal. The closed unit is designed to prevent contamination hazards, and all parts in contact with liquids are fully autoclavable.

The station is also equipped with a level detection system to prevent liquid overflow, and an in-line hydrophobic filter that traps aerosols for safe disposal of contaminated or hazardous liquids.

## Adaptable

Different adapters provided with the Safe Aspiration Kit can be fitted to the hand operator. The station also ensures an adjustable aspiration level indicated by a board of LEDs.

The choice of the adapter and the easy setting of the vacuum level enable quick and accurate aspiration of liquids from a variety of vessels.

Associated with the Safe Aspiration Kit, the Safe Aspiration Station is easy to use on a bench or in laminar flow cabinets. The unit is always ready to use, simply press the button of the aspiration hand operator to aspirate.