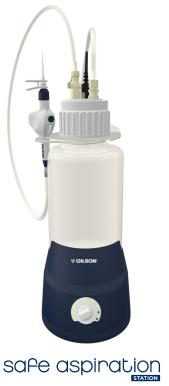

## SAFE ASPIRATION STATION & KIT

## Safe and Contamination-Free

The Safe Aspiration Station is a stand-alone motorized vacuum unit, ideal for ELISA tests, cell culture, and liquid waste disposal. The closed unit is designed to prevent contamination hazards, and all parts in contact with liquids are fully autoclavable.