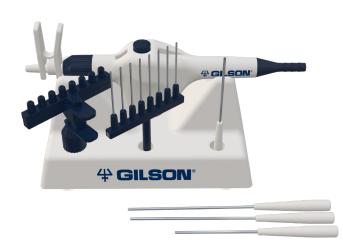

The ergonomic hand operator can be stored on the bottle handle. The Safe Aspiration Kit also contains a stand with storing gaps for the adapters and the hand operator to help your workspace remain clean and organized.