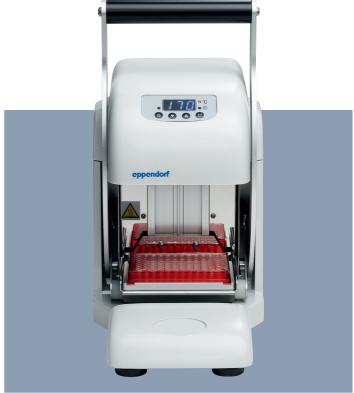

The Eppendorf HeatSealer S100 fits in every lab—it is very small and easy to operate.

The Eppendorf HeatSealer S200 provides the flexibility you need—you can choose from different sealing temperatures and sealing times.

### Technical data

|                       | Eppendorf HeatSealer S100  | Eppendorf HeatSealer S200  125 °C-200 °C in 1 °C increments |  |
|-----------------------|----------------------------|-------------------------------------------------------------|--|
| Temperature           | 170 °C                     |                                                             |  |
| Time Set Range        | -                          | 1 to 9 s in 0.5 s increments                                |  |
| Weight                | 4 kg                       | 7.2 kg                                                      |  |
| Dimensions            | 220 × 250 × 230 mm         | 220 × 321 × 425 mm                                          |  |
| Power                 | 320 W                      | 350 W                                                       |  |
| Operating Temperature | 18 °C to 30 °C             | 18 °C to 30 °C                                              |  |
| Operating Humidity    | 20 % to 80 % non-condesing | 20 % to 80 % non-condesing                                  |  |