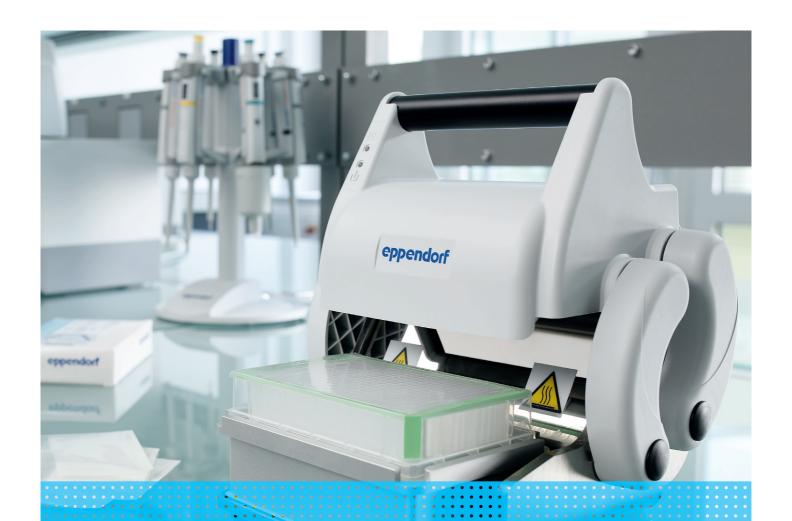

## Heat It Up

Small, reliable and flexible: Eppendorf HeatSealer

Due to it's small footprint, the Eppendorf HeatSealer fits right where it belongs.

# »Effective Protection against Evaporation.«

The Eppendorf HeatSealer Family offers you reliable and effective sealing of a variety of plates. When working with plates, only a tight and reproducible seal gives you predictable and reproducible assay performance. Every lab works with different kinds of plates and a heat sealer will work with most common formats—from large deepwell plates to low-profile PCR plates. Our specific set of adaptors gives you the range you need to seal almost any plate. Especially for long term storage, a tight seal is very beneficial to ensure your sample is securely stored for when you need it again!