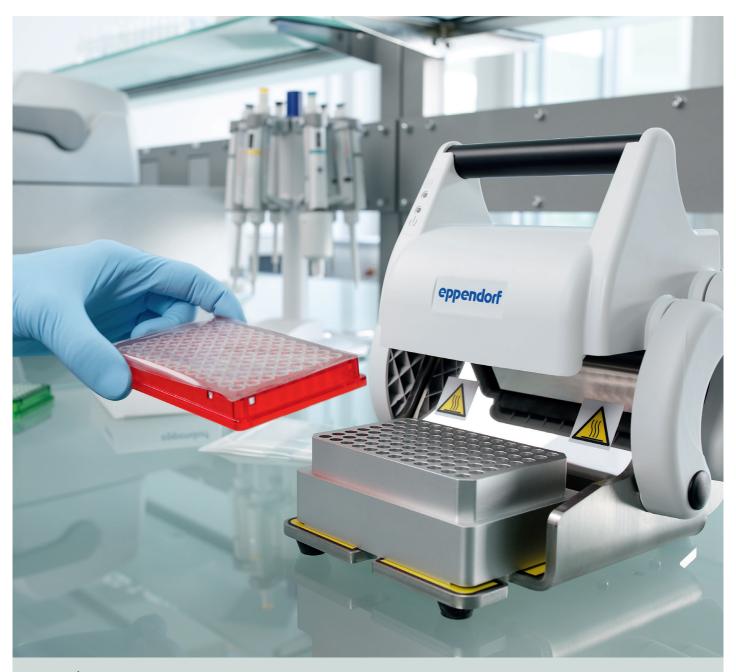

# »Effective Protection against Evaporation.«

The Eppendorf HeatSealer Family offers you reliable and effective sealing of a variety of plates. When working with plates, only a tight and reproducible seal gives you predictable and reproducible assay performance. Every lab works with different kinds of plates and a heat sealer will work with most common formats—from large deepwell plates to low-profile PCR plates. Our specific set of adaptors gives you the range you need to seal almost any plate. Especially for long term storage, a tight seal is very beneficial to ensure your sample is securely stored for when you need it again!

### **Product features:**

- > Hermetic sealing of multiwell plates
- > Minimizes evaporation in PCR, reducing cross contamination
- > Seals 96- and 384-well plates
- > Integrated thermostat prevents overheating
- > Improved mechanics for easier sealing
- > PCR Plate Adapter included