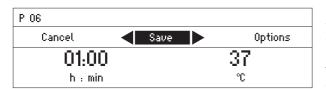

# 2 Creating a program

- 4 Arrow keys time Set temperature control duration. Keep the arrow key pressed: quick setting.
- 5 Display
- 6 Menu arrow keys Navigate in the menu: load or edit programs, set key lock, set time mode, edit settings.
- 7 Key menu/enter Open menu. Confirm your selection.
- 1. Open menu.
- 2. Select Program.
- 3. Select empty program slot. To edit a program, select the specific program slot.
- 4. Change parameters.
- 5. Save parameters as program.