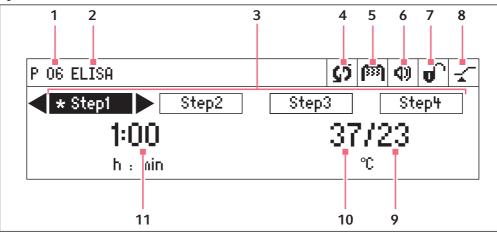

# **3** Display ThermoStat C

- 1 Program number
- 2 Program name
- 3 Program levels (step 1 to step 4) \*: current step

# 4 Device status

**G** Device in temperature control mode. If Time counting interrupted.

# 5 ThermoTop

ThermoTop has been attached. In order to prevent the formation of any condensate in a reliable manner, the device first heats the ThermoTop until it reaches the set temperature. The tempering of the thermoblock occurs with a delay. After inserting samples into a pre-heated thermoblock, the displayed actual temperature may fall temporarily.

#### 6 Speaker

Speaker switched on.Speaker switched off.

# 7 Key lock

Key lock activated: parameters cannot be changed.
No key lock.

#### 8 Time mode

*Time Control* Time counting begins immediately.
*Temp Control* Time counting begins when the set temperature has been reached.

# 9 Actual temperature

When the actual temperature flashes on the display, the device does not operate.

#### 10 Set temperature

When the set temperature has been reached, only one value is displayed.

11 Temperature control duration

Your local distributor: www.eppendorf.com/contact Eppendorf AG · 22331 Hamburg · Germany eppendorf@eppendorf.com · www.eppendorf.com