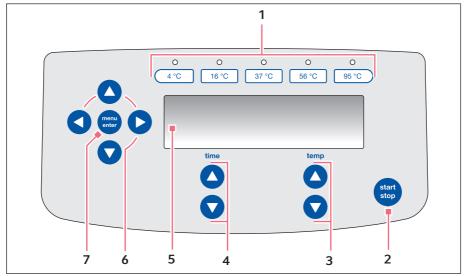

Short Instructions Eppendorf ThermoStat C English (EN)

**1** Operating controls

- **1 Temperature keys with control LEDs** Select a temperature.
- 2 Key start/stop Press the start/stop key: start or stop temperature control. Keep the start/stop key pressed for 2 s: pause (interrupt time counting).
- 3 Arrow keys temp

Set temperature.

Keep the arrow key pressed: quick setting. As soon as the set temperature is changed, the device begins to perform temperature control.

# 2 Creating a program

- 4 Arrow keys time Set temperature control duration. Keep the arrow key pressed: quick setting.
- 5 Display
- 6 Menu arrow keys Navigate in the menu: load or edit programs, set key lock, set time mode, edit settings.
- 7 Key menu/enter Open menu. Confirm your selection.
- 1. Open menu.
- 2. Select Program.
- 3. Select empty program slot. To edit a program, select the specific program slot.
- 4. Change parameters.
- 5. Save parameters as program.