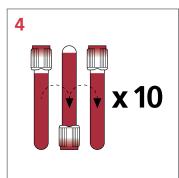

### After Blood Collection:

PAXgene and PreAnalytiX are registered trademarks of PreAnalytiX, Hombrechtikon, CH ©2016 PreAnalytiX GmbH

- 4a. Gently invert the PAXgene Blood RNA Tube 8 to 10 times.
- **4b.** Store the PAXgene Blood RNA Tube upright at room temperature (18°C–25°C) for a minimum of 2 hours and a maximum of 72 hours before processing or transferring to refrigerator (2–8°C) or freezer (–20°C).\*