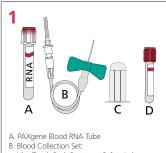

## How to Collect Blood Using the PAXgene® Blood RNA Tube

For Molecular Diagnostic Testing

UltraTouch Push Button or Safety-Lok C. One-Use Holder

D. Discard Tube

### **Required Items:**

1a. Ensure that the PAXgene Blood RNA Tube (A) is at room temperature (18°C-25°C) prior to use and is properly labeled with patient identification.
1b. If the PAXgene Blood RNA Tube is the only tube to be drawn, a small amount of blood should be drawn into a "Discard Tube" (D) prior to drawing blood into the PAXgene Blood RNA Tube. Otherwise, the PAXgene Blood RNA Tube should be the last tube drawn in the phlebotomy procedure.