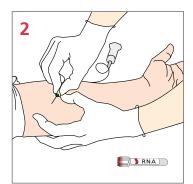

#### Venipuncture:

 Using a blood collection set such as the BD Vacutainer UltraTouch Push Button or BD Vacutainer Safety-Lok Blood Collection Set (B) and the One-Use Holder (C), perform venipuncture using your institution's recommended procedure for standard venipuncture.