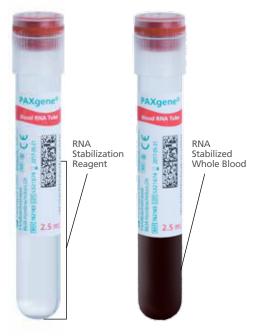

### **Blood Collection:**

- **3a.** Hold the PAXgene Blood RNA Tube vertically, below the blood donor's arm, during blood collection.
- **3b.** Allow at least 10 seconds for a complete blood draw to take place. Ensure that the blood has stopped flowing into the tube before removing the tube from the holder.