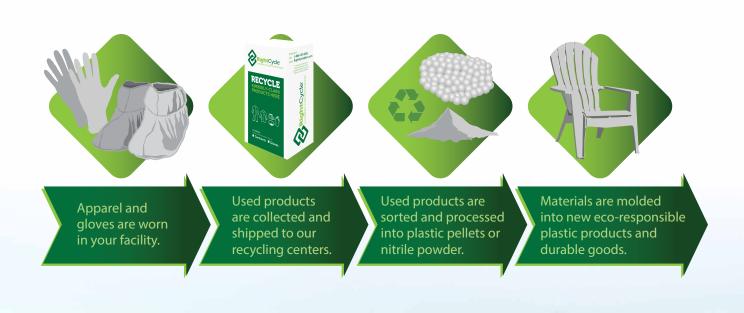

### How Does it Work?

### Using The RightCycle Program is as easy as 1-2-3!

For more information please visit www.kcprofessional.com/rightcycle