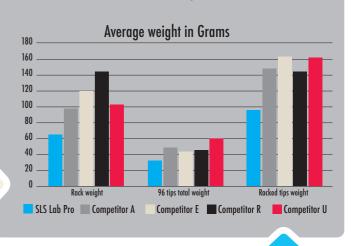

## WHAT ECO-IMPACT CAN I MAKE?





What if I used SLS Lab Pro racked tips that contain 1/3 less plastic?



What if I used SLS Lab Pro racked tips over my career in the lab?\*



Save 10,886 kgs of plastic, equivalent to the weight of

SLS delivery vans!

## DO MORE WITH LESS!

Get started reducing plastic waste in your own lab today.

For more information visit www.scientificlabs.co.uk and search for SLS Lab Pro tips.



What if I switched to SLS Lab Pro Reloads?

SAVE 544 kgs of plastic each year!



What if I used SLS Lab
Pro reloads throughout
my whole career?\*



16,783 kgs

of plastic saved, the weight of 3 adult African elephants!

What if 50,000 labs used less plastic with SLS Lab Pro reloads?

28 million kgs

of plastic saved each year, nearly 3 times the weight of the Eiffel Tower!



What if 50,000 labs switched to SLS Lab Pro reloads for 30 years?

Over 850 million kgs, equal to the weight of 284,333 SLS vans, which would stretch 1300 miles from Nottingham to Naples!