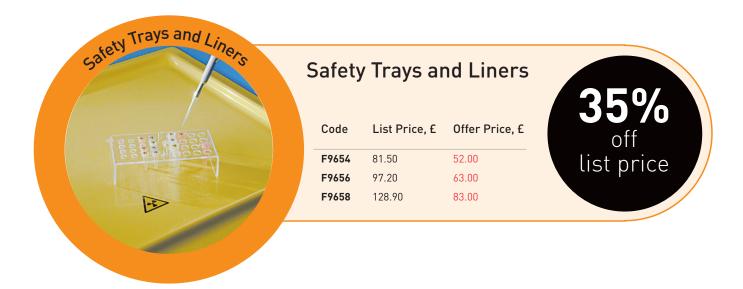

| 420.00         |



## Pipetman L

A lightweight pipette with a newly designed handle that fits naturally in your hand.

| Code  | Kit              | List Price, £ | Offer Price, £ |
|-------|------------------|---------------|----------------|
| F9122 | Starter Kit      | 631.00        | 378.60         |
| F9124 | Micro-Volume Kit | 631.00        | 378.60         |
| F9126 | 4 Pipette Kit    | 779.00        | 467.40         |

Offers the lowest pipetting forces in the market.

| Code  | Kit              | List Price, £ | Offer Price, £ |
|-------|------------------|---------------|----------------|
| F9116 | Starter Kit      | 570.00        | 342.00         |
| F9118 | Micro Volume Kit | 570.00        | 342.00         |
| F9120 | 4 Pipette Kit    | 684.00        | 410.40         |