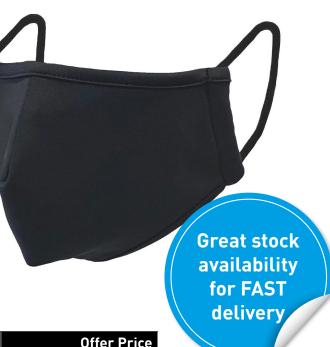

## Black Reusable Nanotech **Face Mask**

Nanotech coating provides a water resilient layer that prevents droplets filtering both in and out of the mask.

- Nanotechnology coated layer for maximum • protection
- Reusable and can be washed up to 100 times • - saves money and the environment!
- Low-profile, sleek pattern design that hugs • the face and isn't bulky
- Ethically sourced fabrics •
- UK based company

## Measurements:

| Large         | Medium      |
|---------------|-------------|
| Width: 10",   | Width: 9.5" |
| Length: 5.25" | Length: 5"  |

- The public are throwing away 53m masks each day in the UK
- 10% of masks are reused, 90% are discarded

| Code    | Description | Offer Price |
|---------|-------------|-------------|
| COV1016 | Large       | £0.99       |
| COV1018 | Medium      | £0.99       |

(@) slsinfo@scientific-labs.com

scientificlabs.co.uk