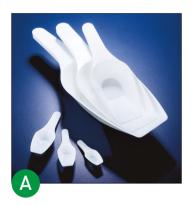

## Azlon® Polypropylene Scoops

- White polypropylene
- Flat base for horizontal standing and a flat top for levelling off powders
- Capacity is clearly moulded on each size

| Code    | Capacity, mL | Overall Length, mm | Pack | Price  |
|---------|--------------|--------------------|------|--------|
| SC01004 | 10           | 102                | 5    | £6.00  |
| SC01006 | 25           | 137                | 5    | £10.00 |
| SC01008 | 50           | 160                | 5    | £12.00 |
| SC01010 | 100          | 200                | Each | £5.00  |
| SC01012 | 250          | 260                | Each | £8.00  |
| SC01014 | 500          | 315                | Each | £13.00 |
| SC01016 | 1000         | 385                | Each | £22.00 |