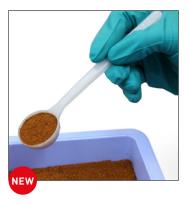

## Sampling Systems SteriWare® Volumetric **Spoons**

- Enable set volumes to be accurately measured and sampled
- Suitable for use with powders, granules, liquids, gels and suspensions
- Manufactured from high quality FDA, EC and food grade polymers
- Long handle keeps hands away from the material being sampled or measured
- Designed to be used straight from the bag which eliminates the risk of cross contamination and means there is no costly cleaning
- Manufactured and packed in a cleanroom
- Individually packaged

## Supplied in packs of 100

| Code    | Alt Ref     | Volume, mL | Sterility   | Price  |
|---------|-------------|------------|-------------|--------|
| SAM1082 | 8640H-01    | 1          | Non sterile | £53.00 |
| SAM1083 | 8640H-01S   | 1          | Sterile     | £66.00 |
| SAM1084 | 8640H-0123S | 1.23       | Sterile     | £66.00 |
| SAM1085 | 8640H-0246S | 2.46       | Sterile     | £66.00 |
| SAM1086 | 8640H-05    | 5          | Non sterile | £53.00 |
| SAM1087 | 8640H-05S   | 5          | Sterile     | £66.00 |
| SAM1088 | 8640H-10    | 10         | Non sterile | £53.00 |
| SAM1089 | 8640H-10S   | 10         | Sterile     | £66.00 |
| SAM1090 | 8640H-20    | 20         | Non sterile | £53.00 |
| SAM1091 | 8640H-20S   | 20         | Sterile     | £66.00 |
|         |             |            |             |        |