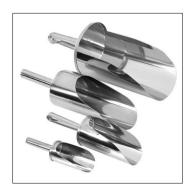

## Stainless Steel Scoops

- Light duty 304 grade stainless steel
- Cylindrical

| Code    | Capacity, mL | Price  |
|---------|--------------|--------|
| SC02000 | 100          | £30.00 |
| SC02002 | 250          | £35.00 |
| SC02004 | 500          | £38.00 |
| SC02006 | 1000         | £47.00 |
|         |              |        |