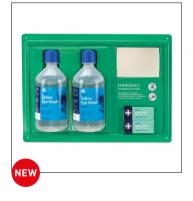

## **Eye Wash Stations**

High visibility eye wash stations for fast and effective treatment for eye injuries. Panel is complete with printed instructions and mirror. Eye pod station is suitable for minor eye irritations only.

| Code    | Contains                                          | Dims, w x d x h, mm | Price  |
|---------|---------------------------------------------------|---------------------|--------|
| SAF1374 | 2 x 500mL eye wash bottles, 2 x eye pad dressings | 375 x 50 x 270      | £13.20 |
| SAF1378 | 8 x 20mL eye wash pods, 2 x eye pad dressings     | 330 x 25 x 245      | £9.33  |