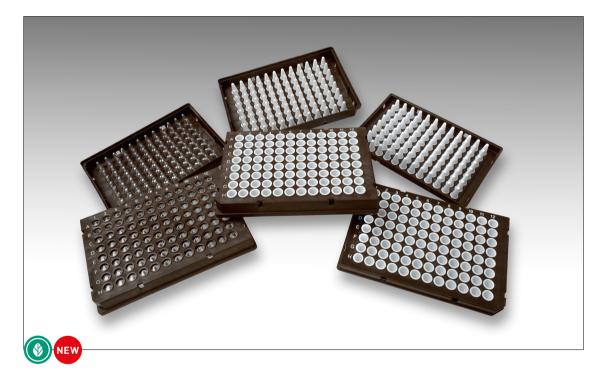

## Arvensis 96 Well B-Frame® Biocomposite PCR Plates

- Introducing the world's first PCR plate designed to help reduce plastic waste by using earth-friendly biocomposite materials
- Superior performance from with 2-component B-Frame® PCR plates
- Rigid biocomposite frames are produced from sustainably-sourced plant biomass, resulting in a reduction of petroleum-derived plastic used to manufacture the frame by 46 - 50% depending on the frame style
- Thin-walled tubes made from 100% virgin medical grade polypropylene
- Manufactured to the highest quality standards for all your PCR and qPCR applications

## Choice of plate styles:

- Fully skirted low profile plates fit a wide range of instruments and are fully automation compatible
- Roche style semi-skirted low-profile plates deliver improved performance for the LightCycler®
- Universal style PCR plates feature a rigid semi-skirt design and standard height wells for compatibility with a wide range of instruments
- ABI style semi-skirted plates are designed for compatibility with most ABI thermal cyclers, from legacy designs to the most recent instruments