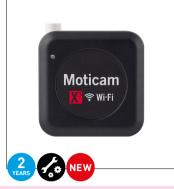

## Moticam X<sup>3</sup> Plus Wi-Fi Camera

The Moticam X³ Plus transfers live images up to 30 fps and captures images at 4.0MP; a compact Wi-Fi camera to share live images with up to 6 devices at the same time. A powerful high res solution to turn your microscope into a Wi-Fi station. Simply log on with your tablet or smartphone and get ready to capture, edit and save your images with the free MotiConnect App or use your computer with Motic Images Plus 3.0 software for further image processing.

- CMOS sensor
- Wi-Fi and ethernet (RJ45)
- 12mm focusable lens
- Use Motic Images Plus 3.0 for PC, Mac and Linux or free MotiConnect app

| Code    | Alt Ref       | Sensor Size | Imaging Area, mm | Capture Resolution, MP (pixels) | Price   |
|---------|---------------|-------------|------------------|---------------------------------|---------|
| MIC6505 | 1100600101161 | 1/3"        | 5.44 x 3.07      | 4 (2592 x 1520)                 | £448.00 |