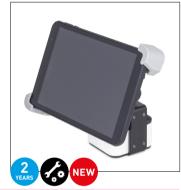

## Moticam BTX8/10 Plus Tablet Cameras

The Moticam BTX Plus combines a 4MP Wi-Fi camera with an 8/10" LCD Android tablet to deliver fast live images (up to 30 fps) on any trinocular microscope. Detaching the tablet for an even more flexible handling is possible thanks to Wi-Fi image data transfer. Use the pre-installed MotiConnect App and get ready to capture, edit and share your microscope images from the tablet in a few taps. It also comes with an ethernet port, allowing you to access it from your computer and the Motic Images Plus 3.0 software (not included).

- Still image and video capture, live and still image measurement, image adjustments, white balance, automatic and manual exposure, individual objective calibration system
- Package includes:16GB MicroSD card, USB 2.0 cable, 4-dot calibration slide and universal power supply

| Code    | Alt Ref       | Description                   | Price   |
|---------|---------------|-------------------------------|---------|
| MIC4170 | 1100600101141 | Moticam BTX8 with 8" tablet   | £654.00 |
| MIC4172 | 1100600101151 | Moticam BTX10 with 10" tablet | £937.00 |