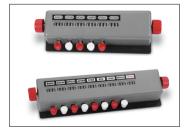

## **Heathrow Scientific Mechanical Counters**

- Mechanical, benchtop counters perfect for blood cells, bacterial colonies or other repetitive counting
- Use with included blood cell label or insert your own
- Each key records up to 999
- Total window keeps track of total number of strokes made on all other keys; a bell rings when total reaches 100

| Code    | Description        | Labels                                                   | Dims, l x w x h, mm | Price   |
|---------|--------------------|----------------------------------------------------------|---------------------|---------|
| HAE2502 | 6 keys (5 + total) | Baso, Eosin, Mono, Lymph, Poly, Total                    | 250 x 76 x 56       | £493.00 |
| HAE2504 | 9 keys (8 + total) | Baso, Eosin, Myelo, Juven, Stab, Seg, Lymph, Mono, Total | 320 x 76 x 56       | £713.00 |