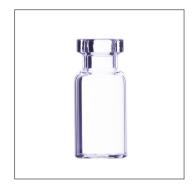

## Wheaton Clear Serum Vials

Manufactured from low extractable borosilicate glass that conforms to USP Type I and ASTM E 438 Type I, Class A requirements. Special design adds strength for freeze-drying applications. Shrink-wrapped modules reduce particulate contamination.

| Code    | Capacity, mL | Dims,<br>h x Ø, mm | Crimp, mm | Pack | Price   |
|---------|--------------|--------------------|-----------|------|---------|
| VIA1120 | 2            | 33 x 15            | 13        | 446  | £121.00 |
| VIA1122 | 5            | 39 x 23            | 20        | 208  | £76.00  |
| VIA1124 | 10           | 46 x 24            | 20        | 160  | £63.00  |
| VIA1126 | 20           | 56 x 29            | 20        | 95   | £56.00  |