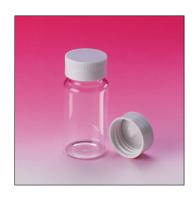

## Scintillation Vial Inserts

Supplied with caps.

| Code    | Description | Material | Capacity,<br>mL | Dims,<br>Ø x h, mm | Pack | Price   |
|---------|-------------|----------|-----------------|--------------------|------|---------|
| VIA1100 | Vial        | Glass    | 20              | 51 x 27            | 500  | £292.00 |
| VIA1102 | Vial        | PE       | 20              | 60.1 x 26.5        | 1000 | £158.00 |
| VIA1104 | Insert      | HDPE     | 4.5             | 56 x 14            | 2000 | £145.00 |