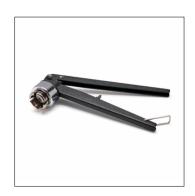

## **Manual Seal Crimping Tools**

Fitted with hardened steel jaws for long life and reproducibility of crimp quality. Different instruments are required for each different type of crimp seal. An adjustable stop ensures that equal pressure is applied to each crimp.

| Code    | Closure Size, mm | Price   |
|---------|------------------|---------|
| VIA1144 | 13               | £453.00 |
| VIA1146 | 20               | £465.00 |