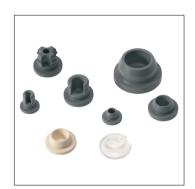

## Stoppers

| Code     | Closure Size,<br>mm | Closure Type                  | Pack | Price   |
|----------|---------------------|-------------------------------|------|---------|
| VIA1130  | 13                  | Freeze dry stopper            | 500  | £90.00  |
| VIA1132  | 20                  | Freeze dry stopper            | 1000 | £215.00 |
| VIA1134  | 20                  | Injection stopper             | 1500 | £254.00 |
| VIA1136  | 13                  | Complete tear off, crimp seal | 500  | £73.00  |
| VIA11380 | 20                  | Centre tear off, crimp seal   | 1000 | £75.00  |